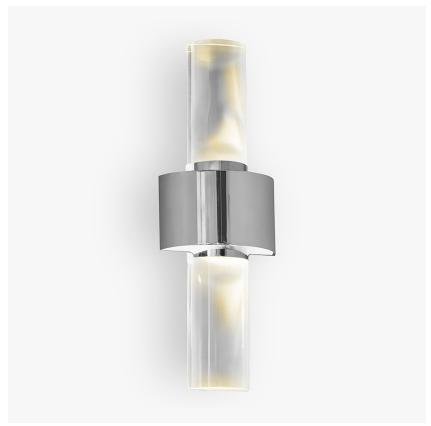

## **Carmel Wall Light**

### **WL283**

Collection Name ART DECO COLLECTION

A beautiful slim wall light of great elegance that combines the classic beauty of our Faro design with the contemporary style of the Hollywood wall light both of which are two of our best selling Art Deco

#### Compatible with

Bathroom

WL283 in Clear Lucite and Polished Nickel

#### **Available Sizes**

Size One Only

WL283, Height: 40 cm (15.75") Width: 14.5 cm (5.71") Depth: 7 cm (2.76") Bulbs: 1 x LED 2.5w G9

Net Weight: 2 kg / 5 lb

\*Both the metal bands can be made in contrasting metal finishes\*