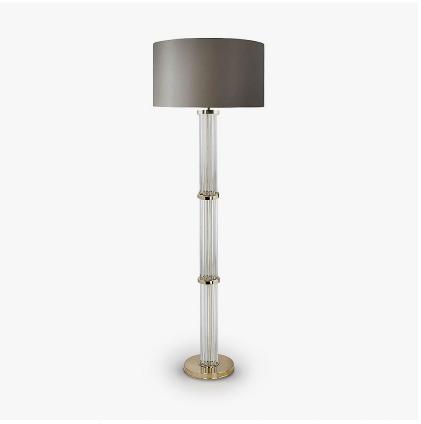

#### ART DECO COLLECTION

A beautiful and elegant floor lamp with ten circular columns of cast & polished Lucite set into a brass base and with two central rings. This floor lamp can also be ordered in bespoke heights - please contact us for details.

FL291 in Polished Gold and Clear Lucite with a 20" Short Drum Shade in Silk Crepe Satin 1806W/ 21 Slate