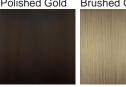

## **Metal Finish**

Polished Gold

Brushed Gold

**Brushed Nickel** 

Bronze

Brushed Bronze

Size One

CL120-RECT-80, Height: 30 cm (11.81") Width: 38 cm (14.96") Length: 80 cm (31.5")