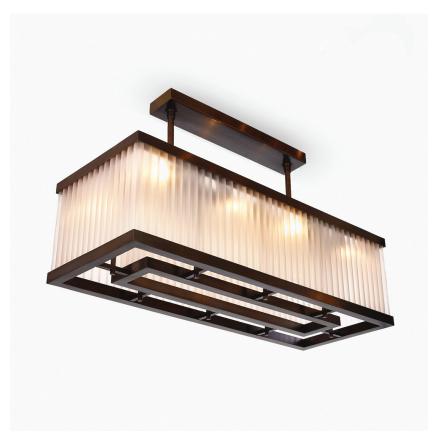

## **Burlington Gardens** Rectangular

### CL120-RECT

Collection Name **MAYFAIR COLLECTION** 

The Burlington Gardens chandelier is representative of contemporary lighting design. Perfect over a table or breakfast bar, this modern piece consists of twotier clear or frosted Lucite tubes and challenges traditional design, becoming a beautiful finishing touch to any space

## **Metal Finish**

Polished Gold

Brushed Gold

**Brushed Nickel** 

Bronze

Brushed Bronze

Size One

CL120-RECT-80, Height: 30 cm (11.81") Width: 38 cm (14.96") Length: 80 cm (31.5")

Bulbs: 6 x 25W or LED 4W G9 Net Weight: 20 kg / 44 lb

Size Two

CL120-RECT-100, Height: 30 cm (11.81") Width: 38 cm (14.96")

Length: 100 cm (39.37") Bulbs: 8 x 25W or LED 4W G9 Net Weight: 26 kg / 57 lb

Size Three