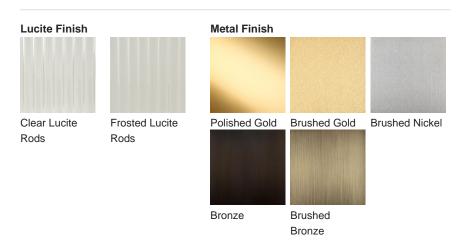

### **Available Finishes**

Size One

CL120-RECT-80, Height: 30 cm (11.81") Width: 38 cm (14.96") Length: 80 cm (31.5")

Bulbs: 6 x 25W or LED 4W G9 Net Weight: 20 kg / 44 lb

Size Two

CL120-RECT-100, Height: 30 cm (11.81") Width: 38 cm (14.96")