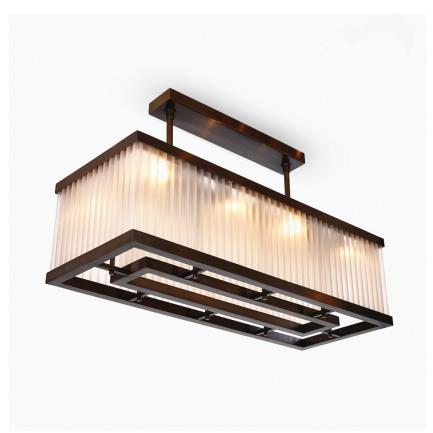

# CL120-RECT

Collection Name
MAYFAIR COLLECTION

The Burlington Gardens chandelier is representative of contemporary lighting design. Perfect over a table or breakfast bar, this modern piece consists of two-tier clear or frosted Lucite tubes and challenges traditional design, becoming a beautiful finishing touch to any space

### **Available Finishes**

Size One

CL120-RECT-80, Height: 30 cm (11.81") Width: 38 cm (14.96") Length: 80 cm (31.5")

Bulbs: 6 x 25W or LED 4W G9 Net Weight: 20 kg / 44 lb

Size Two

CL120-RECT-100, Height: 30 cm (11.81") Width: 38 cm (14.96")

Length: 100 cm (39.37") Bulbs: 8 x 25W or LED 4W G9 Net Weight: 26 kg / 57 lb

Size Three

CL120-RECT-120, Height: 30 cm (11.81") Width: 38 cm (14.96") Length: 120 cm (47.24")

Bulbs: 10 × 25W or LED 4W G9

Net Weight: 36 kg / 79 lb

Net Weight: 49 kg / 108 lb

Size Four

CL120-RECT-150, Height: 30 cm (11.81") Width: 38 cm (14.96") Length: 150 cm (59.06")

The dimensions of the supporting rods and ceiling rose are not included in the height measurements The standard rods and ceiling rose are 50cm (20") high if not otherwise specified by the customer