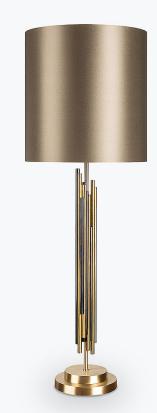

### TL752

Collection Name
PLATINUM COLLECTION

An elegant and simple lamp constructed from randomly placed brass tubes with a sturdy two tier stepped base. Inspired by the endless art deco inspired skyscrapers in New York, this lamp is available in a number of metal finishes.

Compatible with

Yacht Club

TL752 in Brushed Gold and Bronze with a 11" Tall Drum Shade in Crepe Satin 1806W/ 310 Timber Wolf

Cream

### One Size Only

TL752, Height: 58.5 cm (23.03") Diameter: 15 cm (5.91") 1 × 60w E27 Max Watt and Lamps: 60w x 1

Overall height with a 11" Tall Drum Shade 83cm - 32.6"