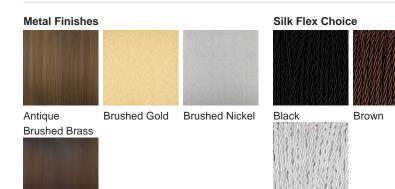

# **BELLA FIGURA**

## **Broadway Lamp**

### TL752

Collection Name
PLATINUM COLLECTION

An elegant and simple lamp constructed from randomly placed brass tubes with a sturdy two tier stepped base. Inspired by the endless art deco inspired skyscrapers in New York, this lamp is available in a number of metal finishes.

Compatible with



Yacht Club



TL752 in Brushed Gold and Bronze with a 11" Tall Drum Shade in Crepe Satin 1806W/ 310 Timber Wolf

Cream

#### **Available Finishes**



Silver

Bronze

### One Size Only

TL752, Height: 58.5 cm (23.03") Diameter: 15 cm (5.91") 1 × 60w E27 Max Watt and Lamps: 60w x 1

Overall height with a 11" Tall Drum Shade 83cm - 32.6"