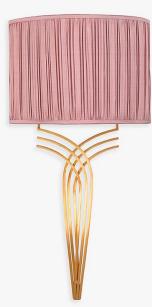

## WL209

Collection Name MOONLIGHT COLLECTION

The Brandt series throws us back into the Art Deco era with a sleek and confident design inspired by one of the most accomplished metalsmiths of the time, Edgar Brandt. The sweeping lines of the original motif are made current by simplification, creating this impressive and highly adaptable design, which gleams as the light falls upon its surface.

Required modifications for use on yachts - lacquer applied to all metal components.

Yacht Club

E Bathroom

WL209 in Brushed Gold with a 12" Half Moon Shade in James Hare 38000-110

## Available Finishes

Bronze

One size only WL209, Height: 37.5 cm (14.76") Width: 18 cm (7.09") Bulbs: 1 × 25w E14 Net Weight: 2 kg / 4 lb

All our wall lights are suitable for bathrooms if positioned in Zone 3. Please refer to the IP Rating Guide in the Bathroom Section on our website