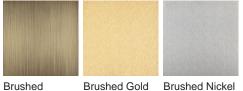

## Available Finishes

Bronze

One size only WL209, Height: 37.5 cm (14.76") Width: 18 cm (7.09") Bulbs: 1 × 25w E14 Net Weight: 2 kg / 4 lb

All our wall lights are suitable for bathrooms if positioned in Zone 3. Please refer to the IP Rating Guide in the Bathroom Section on our website