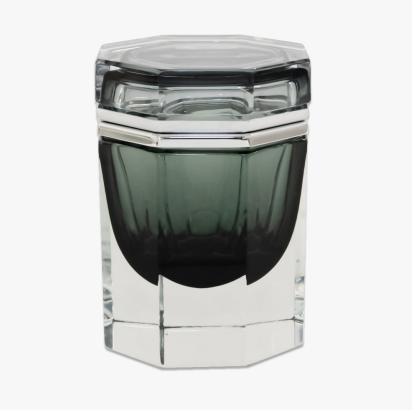

# **Briolette**

# BOX-2

Collection Name

**CARBON COLLECTION** 

Taking inspiration from various diamond gemstone cuts, our new range of ornamental boxes make the perfect accessory to the world's most beautiful homes. From console tables to chest of drawers and coffee tables, these luxurious boxes easily become the centerpiece of any room. Available in our core range of Beverly Hills collection colours, each box is hand-crafted from heavy layers of Murano glass by our trusted glass masters.

Briolette in Petrol Blue & Clear and Chrome