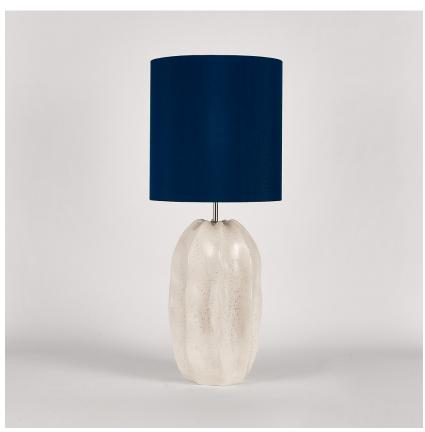

# **Bolide Lamp**

## **TL822**

Collection Name
VEGA COLLECTION

Aster's bigger brother, Bolide, is a model conceptionally based upon a giant meteor often seen as a fireball as it glides through the atmosphere like a missile. The core silhouette is decorated with rippling fins which offer subtle structure to an attractively organic form.

#### Compatible with

Express

Yacht Club

TL822 in Jasper and Polished Nickel with 12" Tall Drum Shade in Bennett's Dupion Silk Nightingale 5018W/116

## **Available Sizes**

Size One

TL822, Height: 47.3 cm (18.62") Diameter: 22.5 cm (8.86")

Bulbs: 1 x 40W E27 Cable Exit: Bottom

Dimensions are measured from the base of the lamp to the middle of the bulb holder and are excluding shade. Overall height with recommended 12" tall drum shade is 75.2cm - 29.6"