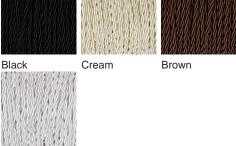

# **BELLA FIGURA**

# **Bolide Lamp**

# **TL822E**

Collection Name **VEGA COLLECTION** 

Aster's bigger brother, Bolide, is a model conceptionally based upon a giant meteor often seen as a fireball as it glides through the atmosphere like a missile. The core silhouette is decorated with rippling fins which offer subtle structure to an attractively organic form.

# Compatible with



Express



Yacht Club



TL822 in Jasper and Polished Nickel with 12" Tall Drum Shade in Bennett's Dupion Silk Nightingale 5018W/116

# **Available Finishes**

#### **Ceramic Finish**



Chalk



Jasper

#### **Neck and Bulb Holder**



Bronze



Old English **Brass** 



Polished Brass

## Recommended Shade(s) (OPTIONAL)

12" Tall Drum



Polished Nickel

# Silk Flex





Silver





#### **Available Sizes**

Size One

TL822, Height: 47.3 cm (18.62")

Diameter: 22.5 cm (8.86") Bulbs: 1 x 40W E26 Cable Exit: Bottom

Dimensions are measured from the base of the lamp to the middle of the bulb holder and are excluding shade. Overall height with recommended 12" tall drum shade is 75.2cm - 29.6"