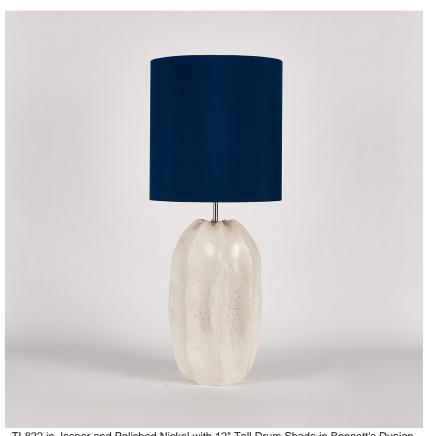

# **TL822E**

Collection Name **VEGA COLLECTION** 

Aster's bigger brother, Bolide, is a model conceptionally based upon a giant meteor often seen as a fireball as it glides through the atmosphere like a missile. The core silhouette is decorated with rippling fins which offer subtle structure to an attractively organic form.

# Compatible with

Express

Yacht Club

TL822 in Jasper and Polished Nickel with 12" Tall Drum Shade in Bennett's Dupion Silk Nightingale 5018W/116