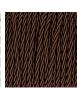

# **BELLA FIGURA**

# **Bolide Lamp**

# **TL822E**

Collection Name **VEGA COLLECTION** 

Aster's bigger brother, Bolide, is a model conceptionally based upon a giant meteor often seen as a fireball as it glides through the atmosphere like a missile. The core silhouette is decorated with rippling fins which offer subtle structure to an attractively organic form.

# Compatible with



Express



Yacht Club



TL822 in Jasper and Polished Nickel with 12" Tall Drum Shade in Bennett's Dupion Silk Nightingale 5018W/116

# **Available Finishes**

#### **Ceramic Finish**



Chalk



Jasper

#### **Neck and Bulb Holder**



Bronze



Old English **Brass** 



Polished Brass

## Recommended Shade(s) (OPTIONAL)

12" Tall Drum



Polished Nickel

# Silk Flex





Silver





#### **Available Sizes**

Size One

TL822, Height: 47.3 cm (18.62")

Diameter: 22.5 cm (8.86") Bulbs: 1 x 40W E26 Cable Exit: Bottom

Dimensions are measured from the base of the lamp to the middle of the bulb holder and are excluding shade. Overall height with recommended 12" tall drum shade is 75.2cm - 29.6"