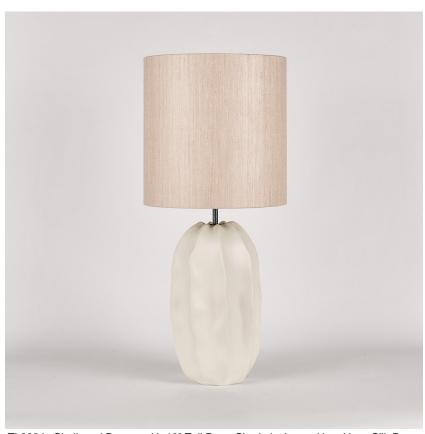

# **Bolide Lamp**

## **TL822**

Collection Name
VEGA COLLECTION

Aster's bigger brother, Bolide, is a model conceptionally based upon a giant meteor often seen as a fireball as it glides through the atmosphere like a missile. The core silhouette is decorated with rippling fins which offer subtle structure to an attractively organic form.

#### Compatible with

Express

Yacht Club

TL822 in Chalk and Bronze with 12" Tall Drum Shade in James Hare Vyne Silk Rose Quartz 31625/13

## **Available Sizes**

Size One

TL822, Height: 47.3 cm (18.62") Diameter: 22.5 cm (8.86")

Bulbs: 1 x 40W E27 Cable Exit: Bottom

Dimensions are measured from the base of the lamp to the middle of the bulb holder and are excluding shade. Overall height with recommended 12" tall drum shade is 75.2cm - 29.6"