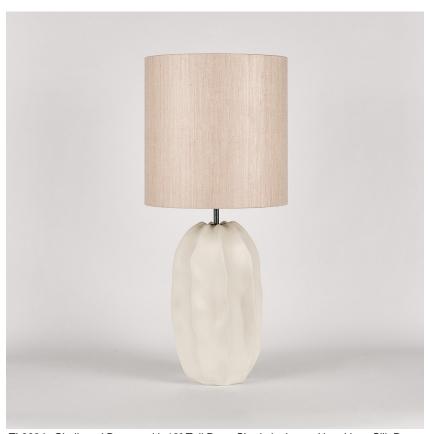

# **TL822E**

Collection Name **VEGA COLLECTION** 

Aster's bigger brother, Bolide, is a model conceptionally based upon a giant meteor often seen as a fireball as it glides through the atmosphere like a missile. The core silhouette is decorated with rippling fins which offer subtle structure to an attractively organic form.

# Compatible with

Express

Yacht Club

TL822 in Chalk and Bronze with 12" Tall Drum Shade in James Hare Vyne Silk Rose Quartz 31625/13

#### **Available Sizes**

Size One

TL822, Height: 47.3 cm (18.62") Diameter: 22.5 cm (8.86")

Bulbs: 1 x 40W E27 Cable Exit: Bottom

Dimensions are measured from the base of the lamp to the middle of the bulb holder and are excluding shade. Overall height with recommended 12" tall drum shade is 75.2cm - 29.6"