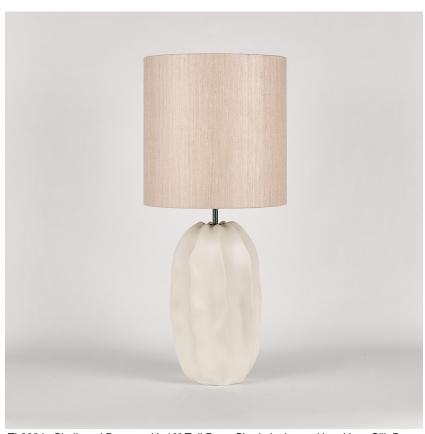

#### **TL822**

Collection Name **VEGA COLLECTION** 

Aster's bigger brother, Bolide, is a model conceptionally based upon a giant meteor often seen as a fireball as it glides through the atmosphere like a missile. The core silhouette is decorated with rippling fins which offer subtle structure to an attractively organic form.

#### Compatible with

Express

Yacht Club

TL822 in Chalk and Bronze with 12" Tall Drum Shade in James Hare Vyne Silk Rose Quartz 31625/13

#### **Available Sizes**

Size One

TL822, Height: 47.3 cm (18.62") Diameter: 22.5 cm (8.86")

Bulbs: 1 x 40W E27 Cable Exit: Bottom

Dimensions are measured from the base of the lamp to the middle of the bulb holder and are excluding shade. Overall height with recommended 12" tall drum shade is 75.2cm - 29.6"