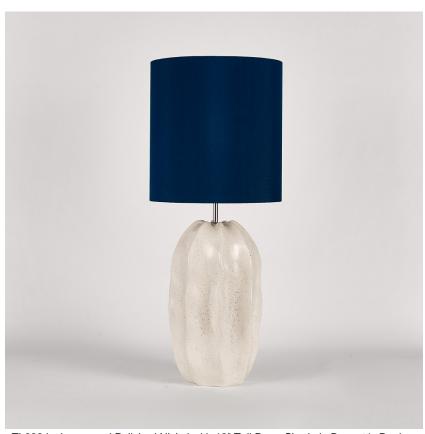

## **Bolide Lamp**

#### **TL822**

Collection Name **VEGA COLLECTION** 

Aster's bigger brother, Bolide, is a model conceptionally based upon a giant meteor often seen as a fireball as it glides through the atmosphere like a missile. The core silhouette is decorated with rippling fins which offer subtle structure to an attractively organic form.

#### Compatible with

Express

Yacht Club

TL822 in Jasper and Polished Nickel with 12" Tall Drum Shade in Bennett's Dupion Silk Nightingale 5018W/116

#### **Available Sizes**

Size One

TL822, Height: 47.3 cm (18.62") Diameter: 22.5 cm (8.86")

Bulbs: 1 x 40W E27 Cable Exit: Bottom

Dimensions are measured from the base of the lamp to the middle of the bulb holder and are excluding shade. Overall height with recommended 12" tall drum shade is 75.2cm - 29.6"