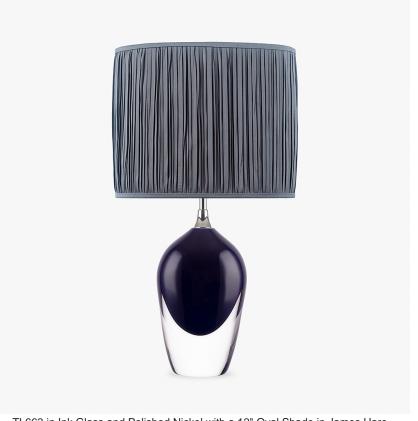

#### **TL663**

Collection Name
MOONLIGHT COLLECTION

The Bodice table lamp is the English Rose of this latest collection; a feminine personality composed of elegance and beauty with an unmistakably graceful demeanour. This table lamp is comprised of a mouth blown body of glass and a solid, spun brass neck, both deftly crafted in the south of England.

Finish note: This lamp finish is opaque; as these lamps are handmade by our artisans in England, they may vary from piece to piece in dimension and appearance.

TL663 in Ink Glass and Polished Nickel with a 12" Oval Shade in James Hare 38000/64