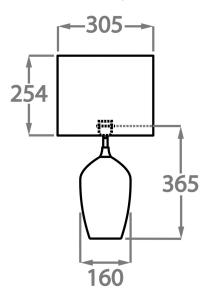

#### One size only

TL663,
Height: 36.5 cm (14.37")
Diameter: 16 cm (6.3")
1 x 40w E27
Max Watt and Lamps: 40w x 1

Dimensions are measured from the base of the lamp to the middle of the bulb holder and are excluding shade