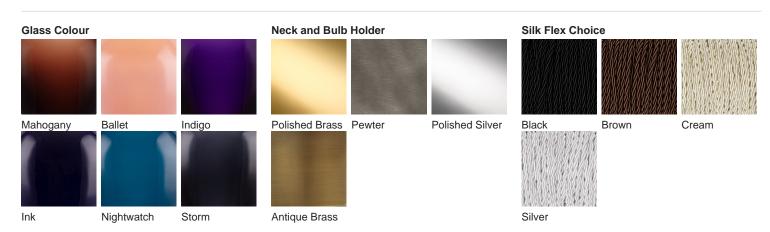

# **BELLA FIGURA**

## **Bodice Table Lamp**

#### **TL663**

Collection Name
MOONLIGHT COLLECTION

The Bodice table lamp is the English Rose of this latest collection; a feminine personality composed of elegance and beauty with an unmistakably graceful demeanour. This table lamp is comprised of a mouth blown body of glass and a solid, spun brass neck, both deftly crafted in the south of England.

Finish note: This lamp finish is opaque; as these lamps are handmade by our artisans in England, they may vary from piece to piece in dimension and appearance.



TL663 in Ink Glass and Polished Nickel with a 12" Oval Shade in James Hare 38000/64

### **Available Finishes**



#### One size only

TL663,
Height: 36.5 cm (14.37")
Diameter: 16 cm (6.3")
1 x 40w E27
Max Watt and Lamps: 40w x 1



Dimensions are measured from the base of the lamp to the middle of the bulb holder and are excluding shade

Finish note: As these glass lamps are handmade by our artisans in England, they may vary slightly from piece to piece in dimension and appearance