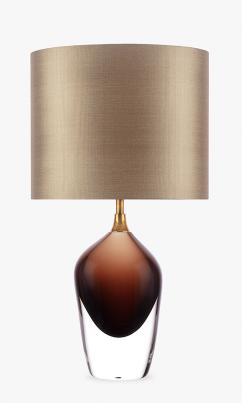

### Collection Name MOONLIGHT COLLECTION

The Bodice table lamp is the English Rose of this latest collection; a feminine personality composed of elegance and beauty with an unmistakably graceful demeanour. This table lamp is comprised of a mouth blown body of glass and a solid, spun brass neck, both deftly crafted in the south of England. **Finish note:** This lamp finish is translucent; as these lamps are handmade by our artisans in England, they may vary from piece to piece in dimension and appearance.

TL663 in Mahogany and Antique Brass with a 12" Oval Shade in James Hare in 38000/118 Snakeskin

#### One size only TL663, Height: 36.5 cm (14.37") Diameter: 16 cm (6.3") 1 × 40w E27

Dimensions are measured from the base of the lamp to the middle of the bulb holder and are excluding shade The overall height with a 12" oval shade is 57cm