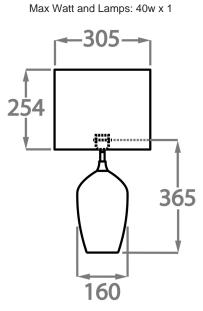

#### One size only TL663, Height: 36.5 cm (14.37") Diameter: 16 cm (6.3") 1 × 40w E27

Dimensions are measured from the base of the lamp to the middle of the bulb holder and are excluding shade The overall height with a 12" oval shade is 57cm