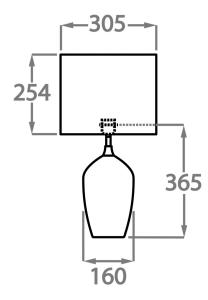

## One size only

TL663,

Height: 36.5 cm (14.37")
Diameter: 16 cm (6.3")
Depth: 12 cm (4.72")
1 x 40w E27

Max Watt and Lamps: 40w x 1
Net Weight: 9 kg / 20 lb

Dimensions are measured from the base of the lamp to the middle of the bulb holder and are excluding shade. The overall height with a 12" oval shade is 57cm