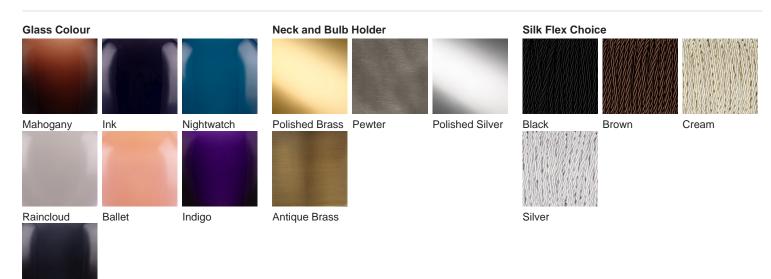

# **BELLA FIGURA**

# **Bodice Table Lamp**

## **TL663**

Collection Name

#### **MOONLIGHT COLLECTION**

The Bodice table lamp is the English Rose of this latest collection; a feminine personality composed of elegance and beauty with an unmistakably graceful demeanour. This table lamp is comprised of a mouth blown body of glass and a solid, spun brass neck, both deftly crafted in the south of England.

Finish note: This lamp finish is opaque; as these lamps are handmade by our artisans in England, they may vary from piece to piece in dimension and appearance.



TL663 in Storm and Pewter with a 12" Oval Shade in James Hare 8308/03

#### **Available Finishes**

Storm



## One size only

TL663,

Height: 36.5 cm (14.37")
Diameter: 16 cm (6.3")
Depth: 12 cm (4.72")
1 x 40w E27

Max Watt and Lamps: 40w x 1
Net Weight: 9 kg / 20 lb



Dimensions are measured from the base of the lamp to the middle of the bulb holder and are excluding shade. The overall height with a 12" oval shade is 57cm

Finish note: As these glass lamps are handmade by our artisans in England, they may vary slightly from piece to piece in dimension and appearance