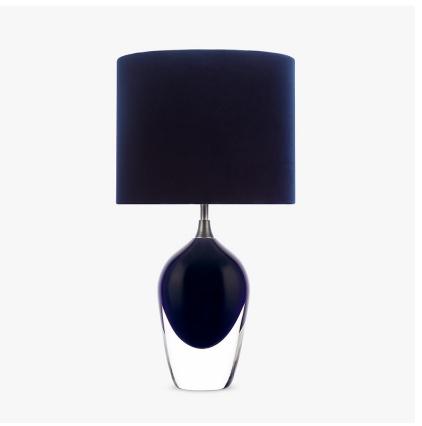

#### **MOONLIGHT COLLECTION**

The Bodice table lamp is the English Rose of this latest collection; a feminine personality composed of elegance and beauty with an unmistakably graceful demeanour. This table lamp is comprised of a mouth blown body of glass and a solid, spun brass neck, both deftly crafted in the south of England.

Finish note: This lamp finish is opaque; as these lamps are handmade by our artisans in England, they may vary from piece to piece in dimension and appearance.

TL663 in Storm and Pewter with a 12" Oval Shade in James Hare 8308/03