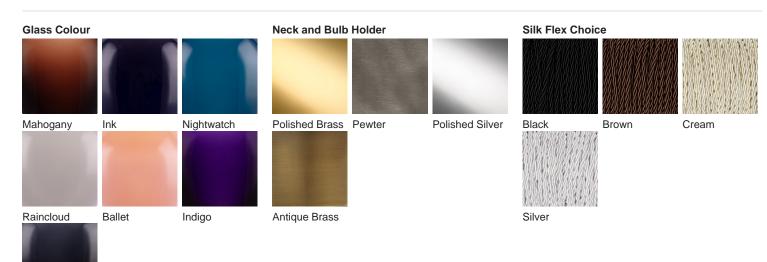

# **BELLA FIGURA**

## **Bodice Table Lamp**

#### **TL663**

Collection Name
MOONLIGHT COLLECTION

The Bodice table lamp is the English Rose of this latest collection; a feminine personality composed of elegance and beauty with an unmistakably graceful demeanour. This table lamp is comprised of a mouth blown body of glass and a solid, spun brass neck, both deftly crafted in the south of England.

Finish note: This lamp finish is opaque; as these lamps are handmade by our artisans in England, they may vary from piece to piece in dimension and appearance.



TL663 in Ballet and Pewter with a 12" Oval Shade in James Hare Pleated 38000/110

### **Available Finishes**

Storm



#### One size only

TL663,

Height: 36.5 cm (14.37")
Diameter: 16 cm (6.3")
Depth: 12 cm (4.72")
1 x 40w E27

Max Watt and Lamps: 40w x 1
Net Weight: 9 kg / 20 lb



Dimensions are measured from the base of the lamp to the middle of the bulb holder and are excluding shade. The overall height with a 12" oval shade is 57cm

Finish note: As these glass lamps are handmade by our artisans in England, they may vary slightly from piece to piece in dimension and appearance