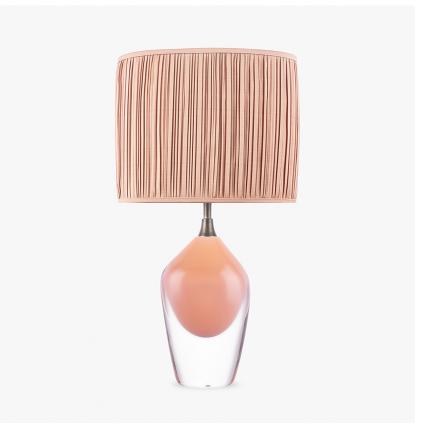

#### **TL663**

Collection Name
MOONLIGHT COLLECTION

The Bodice table lamp is the English Rose of this latest collection; a feminine personality composed of elegance and beauty with an unmistakably graceful demeanour. This table lamp is comprised of a mouth blown body of glass and a solid, spun brass neck, both deftly crafted in the south of England.

Finish note: This lamp finish is opaque; as these lamps are handmade by our artisans in England, they may vary from piece to piece in dimension and appearance.

TL663 in Ballet and Pewter with a 12" Oval Shade in James Hare Pleated 38000/110