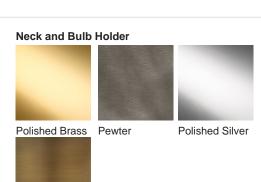

# **BELLA FIGURA**

# **Bodice Lamp**

## **TL663E**

Collection Name

#### **MOONLIGHT COLLECTION**

The Bodice table lamp is the English Rose of this latest collection; a feminine personality composed of elegance and beauty with an unmistakably graceful demeanour. This table lamp is comprised of a mouth blown body of glass and a solid, spun brass neck, both deftly crafted in the south of England. IMPORTANT NOTE - Raincloud, Nightwatch and Ballet glass finishes are currently only available as singles.

## Compatible with



Express



TL663 in Ink Glass and Polished Nickel with a 12" Oval Shade in James Hare 38000/64

# **Available Finishes**





**Antique Brass** 





#### **Available Sizes**

One size only

TL663,
Height: 36.5 cm (14.37")
Diameter: 16 cm (6.3")
Bulbs: 1 × 40W E27
Net Weight: 9 kg / 20 lb Cable Exit:

Тор

Dimensions are measured from the base of the lamp to the middle of the bulb holder and are excluding shade

Finish note: As these glass lamps are handmade by our artisans in England, they may vary slightly from piece to piece in dimension and appearance