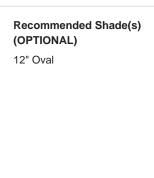

## Compatible with

Express

TL663 in Ink Glass and Polished Nickel with a 12" Oval Shade in James Hare 38000/64