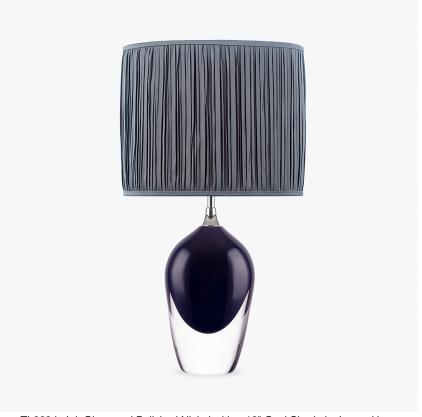

# **Bodice Lamp**

#### **MOONLIGHT COLLECTION**

The Bodice table lamp is the English Rose of this latest collection; a feminine personality composed of elegance and beauty with an unmistakably graceful demeanour. This table lamp is comprised of a mouth blown body of glass and a solid, spun brass neck, both deftly crafted in the south of England. IMPORTANT NOTE - Raincloud, Nightwatch and Ballet glass finishes are currently only available as singles.

## Compatible with

Express

TL663 in Ink Glass and Polished Nickel with a 12" Oval Shade in James Hare 38000/64