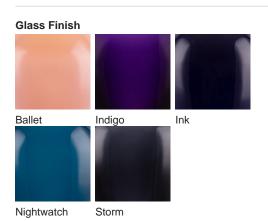

#### **MOONLIGHT COLLECTION**

The Bodice table lamp is the English Rose of this latest collection; a feminine personality composed of elegance and beauty with an unmistakably graceful demeanour. This table lamp is comprised of a mouth blown body of glass and a solid, spun brass neck, both deftly crafted in the south of England. IMPORTANT NOTE - Raincloud, Nightwatch and Ballet glass finishes are currently only available as singles.

# **Available Finishes**

**Antique Brass** 