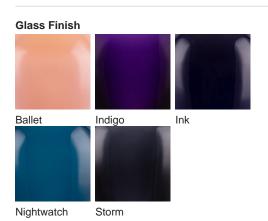

#### **MOONLIGHT COLLECTION**

The Bodice table lamp is the English Rose of this latest collection; a feminine personality composed of elegance and beauty with an unmistakably graceful demeanour. This table lamp is comprised of a mouth blown body of glass and a solid, spun brass neck, both deftly crafted in the south of England. IMPORTANT NOTE - Raincloud, Nightwatch and Ballet glass finishes are currently only available as singles.

## Compatible with

Express

TL663 in Ink Glass and Polished Nickel with a 12" Oval Shade in James Hare 38000/64