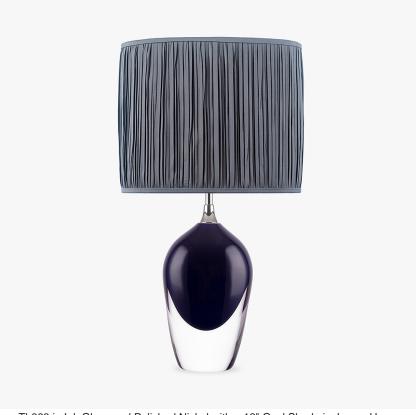

#### **MOONLIGHT COLLECTION**

The Bodice table lamp is the English Rose of this latest collection; a feminine personality composed of elegance and beauty with an unmistakably graceful demeanour. This table lamp is comprised of a mouth blown body of glass and a solid, spun brass neck, both deftly crafted in the south of England. IMPORTANT NOTE - Raincloud, Nightwatch and Ballet glass finishes are currently only available as singles.

## Compatible with

Express

TL663 in Ink Glass and Polished Nickel with a 12" Oval Shade in James Hare 38000/64