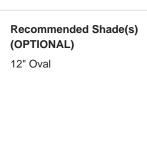

## Compatible with

Express

TL663 in Ink Glass and Polished Nickel with a 12" Oval Shade in James Hare 38000/64