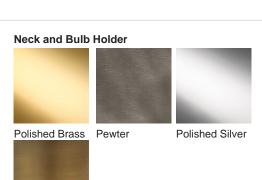

## Compatible with

Express

TL663 in Ink Glass and Polished Nickel with a 12" Oval Shade in James Hare 38000/64