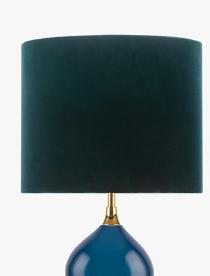

#### **TL663E**

**Collection Name** MOONLIGHT COLLECTION

The Bodice table lamp is the English Rose of this latest collection; a feminine personality composed of elegance and beauty with an unmistakably graceful demeanour. This table lamp is comprised of a mouth blown body of glass and a solid, spun brass neck, both deftly crafted in the south of England. IMPORTANT NOTE - Raincloud, Nightwatch and Ballet glass finishes are currently only available as singles.

## Recommended Shade(s) (OPTIONAL)

12" Oval

Silk Flex

Antique Brass

Polished Silver

Silver

One size only TL663, Height: 36.5 cm (14.37") Diameter: 16 cm (6.3") Depth: 12 cm (4.72") Bulbs: 1 × 40W E26 Net Weight: 9 kg / 20 lb Cable Exit: Top

Dimensions are measured from the base of the lamp to the middle of the bulb holder and are excluding shade The overall height with a 12" oval shade is 57cm

Finish note: As these glass lamps are handmade by our artisans in England, they may vary slightly from piece to piece in dimension and appearance