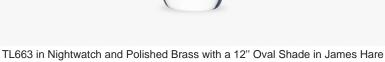

#### **TL663E**

**Collection Name** MOONLIGHT COLLECTION

The Bodice table lamp is the English Rose of this latest collection; a feminine personality composed of elegance and beauty with an unmistakably graceful demeanour. This table lamp is comprised of a mouth blown body of glass and a solid, spun brass neck, both deftly crafted in the south of England. IMPORTANT NOTE - Raincloud, Nightwatch and Ballet glass finishes are currently only available as singles.

## Recommended Shade(s) (OPTIONAL)

12" Oval

Silk Flex

Antique Brass

Polished Silver

Silver

One size only TL663, Height: 36.5 cm (14.37") Diameter: 16 cm (6.3") Depth: 12 cm (4.72") Bulbs: 1 × 40W E26 Net Weight: 9 kg / 20 lb Cable Exit: Top

Dimensions are measured from the base of the lamp to the middle of the bulb holder and are excluding shade The overall height with a 12" oval shade is 57cm

Finish note: As these glass lamps are handmade by our artisans in England, they may vary slightly from piece to piece in dimension and appearance