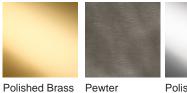

# **BELLA FIGURA**

# **Bodice Lamp**

#### **TL663E**

**Collection Name** MOONLIGHT COLLECTION

The Bodice table lamp is the English Rose of this latest collection; a feminine personality composed of elegance and beauty with an unmistakably graceful demeanour. This table lamp is comprised of a mouth blown body of glass and a solid, spun brass neck, both deftly crafted in the south of England. IMPORTANT NOTE - Raincloud, Nightwatch and Ballet glass finishes are currently only available as singles.







Express



8308/02

Available Finishes



### Neck and Bulb Holder



## Recommended Shade(s) (OPTIONAL)

12" Oval

Silk Flex







Antique Brass



Polished Silver







Silver

One size only TL663, Height: 36.5 cm (14.37") Diameter: 16 cm (6.3") Depth: 12 cm (4.72") Bulbs: 1 × 40W E26 Net Weight: 9 kg / 20 lb Cable Exit: Top

Dimensions are measured from the base of the lamp to the middle of the bulb holder and are excluding shade The overall height with a 12" oval shade is 57cm

Finish note: As these glass lamps are handmade by our artisans in England, they may vary slightly from piece to piece in dimension and appearance