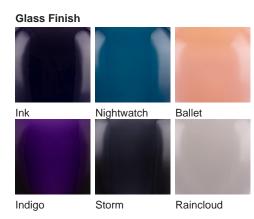

#### **TL663E**

**Collection Name** MOONLIGHT COLLECTION

The Bodice table lamp is the English Rose of this latest collection; a feminine personality composed of elegance and beauty with an unmistakably graceful demeanour. This table lamp is comprised of a mouth blown body of glass and a solid, spun brass neck, both deftly crafted in the south of England. IMPORTANT NOTE - Raincloud, Nightwatch and Ballet glass finishes are currently only available as singles.

Express

8308/02

Available Finishes

Dimensions are measured from the base of the lamp to the middle of the bulb holder and are excluding shade The overall height with a 12" oval shade is 57cm

Finish note: As these glass lamps are handmade by our artisans in England, they may vary slightly from piece to piece in dimension and appearance