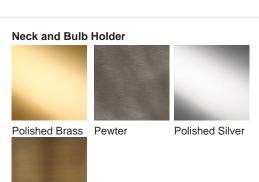

#### **MOONLIGHT COLLECTION**

The Bodice table lamp is the English Rose of this latest collection; a feminine personality composed of elegance and beauty with an unmistakably graceful demeanour. This table lamp is comprised of a mouth blown body of glass and a solid, spun brass neck, both deftly crafted in the south of England. IMPORTANT NOTE - Raincloud, Nightwatch and Ballet glass finishes are currently only available as singles.

# **Available Finishes**

**Antique Brass** 