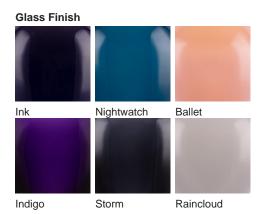

#### **MOONLIGHT COLLECTION**

The Bodice table lamp is the English Rose of this latest collection; a feminine personality composed of elegance and beauty with an unmistakably graceful demeanour. This table lamp is comprised of a mouth blown body of glass and a solid, spun brass neck, both deftly crafted in the south of England. IMPORTANT NOTE - Raincloud, Nightwatch and Ballet glass finishes are currently only available as singles.

# **Available Finishes**

**Antique Brass** 