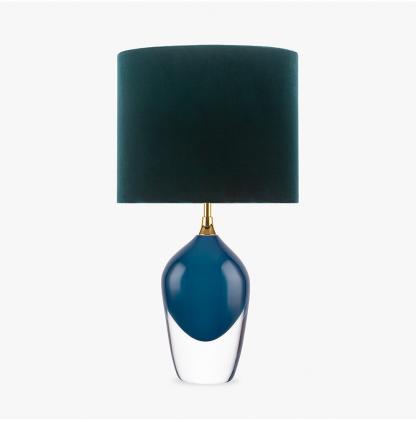

#### **MOONLIGHT COLLECTION**

The Bodice table lamp is the English Rose of this latest collection; a feminine personality composed of elegance and beauty with an unmistakably graceful demeanour. This table lamp is comprised of a mouth blown body of glass and a solid, spun brass neck, both deftly crafted in the south of England. IMPORTANT NOTE - Raincloud, Nightwatch and Ballet glass finishes are currently only available as singles.

## Compatible with

Express

TL663 in Nightwatch and Polished Brass with a 12" Oval Shade in James Hare 8308/02

#### **Available Sizes**

One size only

TL663,

Height: 36.5 cm (14.37")
Diameter: 16 cm (6.3")
Depth: 12 cm (4.72")
Bulbs: 1 x 40W E27
Net Weight: 9 kg / 20 lb Cable Exit:

Top

Dimensions are measured from the base of the lamp to the middle of the bulb holder and are excluding shade. The overall height with a 12" oval shade is 57cm