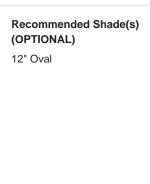

## Compatible with

Express

TL663 in Nightwatch and Polished Brass with a 12" Oval Shade in James Hare 8308/02

#### **Available Sizes**

One size only

TL663,

Height: 36.5 cm (14.37")
Diameter: 16 cm (6.3")
Depth: 12 cm (4.72")
Bulbs: 1 x 40W E27
Net Weight: 9 kg / 20 lb Cable Exit:

Top

Dimensions are measured from the base of the lamp to the middle of the bulb holder and are excluding shade. The overall height with a 12" oval shade is 57cm