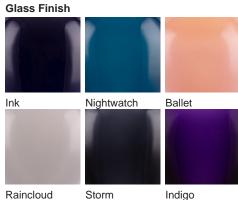

### TL663E

Collection Name MOONLIGHT COLLECTION

The Bodice table lamp is the English Rose of this latest collection; a feminine personality composed of elegance and beauty with an unmistakably graceful demeanour. This table lamp is comprised of a mouth blown body of glass and a solid, spun brass neck, both deftly crafted in the south of England. IMPORTANT NOTE - Raincloud, Nightwatch and Ballet glass finishes are currently only available as singles.

Express

TL663 in Raincloud and Polished Nickel with a 12" Oval Shade in James Hare Aquila Moondust 31606/01

Available Finishes

Indigo

Antique Brass

Recommended Shade(s) (OPTIONAL)

12" Oval