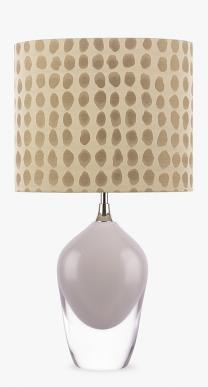

### TL663E

Collection Name MOONLIGHT COLLECTION

The Bodice table lamp is the English Rose of this latest collection; a feminine personality composed of elegance and beauty with an unmistakably graceful demeanour. This table lamp is comprised of a mouth blown body of glass and a solid, spun brass neck, both deftly crafted in the south of England. IMPORTANT NOTE - Raincloud, Nightwatch and Ballet glass finishes are currently only available as singles.

Express

TL663 in Raincloud and Polished Nickel with a 12" Oval Shade in James Hare Aquila Moondust 31606/01

Available Finishes

Indigo

Antique Brass

Recommended Shade(s) (OPTIONAL)

12" Oval

#### Silk Flex

Silver

One size only TL663, Height: 36.5 cm (14.37") Diameter: 16 cm (6.3") Depth: 12 cm (4.72") Bulbs: 1 × 40W E27 Net Weight: 9 kg / 20 lb Cable Exit: Top

Dimensions are measured from the base of the lamp to the middle of the bulb holder and are excluding shade The overall height with a 12" oval shade is 57cm