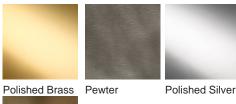

Express

TL663 in Raincloud and Polished Nickel with a 12" Oval Shade in James Hare Aquila Moondust 31606/01

Available Finishes

Indigo

Antique Brass

Recommended Shade(s) (OPTIONAL)

12" Oval