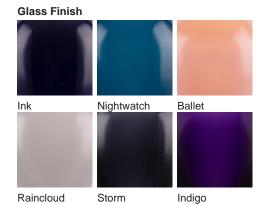

### **MOONLIGHT COLLECTION**

The Bodice table lamp is the English Rose of this latest collection; a feminine personality composed of elegance and beauty with an unmistakably graceful demeanour. This table lamp is comprised of a mouth blown body of glass and a solid, spun brass neck, both deftly crafted in the south of England. IMPORTANT NOTE - Raincloud, Nightwatch and Ballet glass finishes are currently only available as singles.

### **Available Finishes**

Silver

Polished Brass Pewter

Antique Brass

**Neck and Bulb Holder** 

Recommended Shade(s)
(OPTIONAL)
12" Oval

Polished Silver