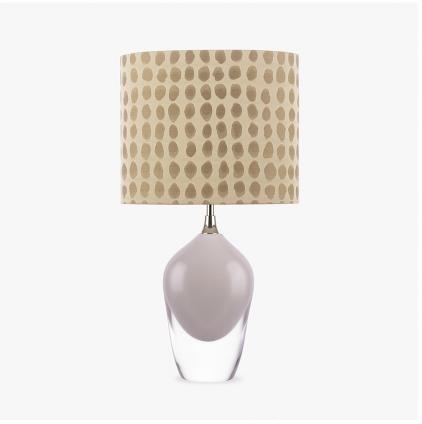

### **MOONLIGHT COLLECTION**

The Bodice table lamp is the English Rose of this latest collection; a feminine personality composed of elegance and beauty with an unmistakably graceful demeanour. This table lamp is comprised of a mouth blown body of glass and a solid, spun brass neck, both deftly crafted in the south of England. IMPORTANT NOTE - Raincloud, Nightwatch and Ballet glass finishes are currently only available as singles.

### Compatible with

Express

TL663 in Raincloud and Polished Nickel with a 12" Oval Shade in James Hare Aquila Moondust 31606/01

### **Available Sizes**

One size only

TL663,

Height: 36.5 cm (14.37")
Diameter: 16 cm (6.3")
Depth: 12 cm (4.72")
Bulbs: 1 x 40W E27
Net Weight: 9 kg / 20 lb Cable Exit:

Top

Dimensions are measured from the base of the lamp to the middle of the bulb holder and are excluding shade. The overall height with a 12" oval shade is 57cm