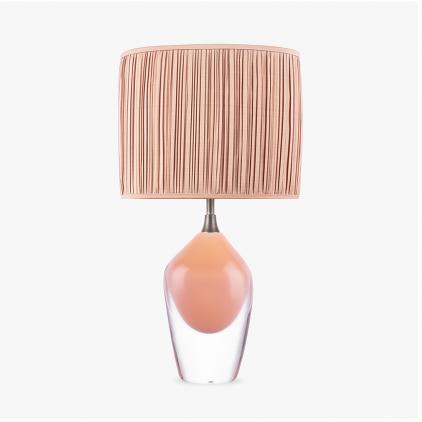

#### **MOONLIGHT COLLECTION**

The Bodice table lamp is the English Rose of this latest collection; a feminine personality composed of elegance and beauty with an unmistakably graceful demeanour. This table lamp is comprised of a mouth blown body of glass and a solid, spun brass neck, both deftly crafted in the south of England. IMPORTANT NOTE - Raincloud, Nightwatch and Ballet glass finishes are currently only available as singles.

## Compatible with

Express

TL663 in Ballet and Pewter with a 12" Oval Shade in James Hare Pleated 38000/110

#### **Available Sizes**

One size only

TL663,

Height: 36.5 cm (14.37")
Diameter: 16 cm (6.3")
Depth: 12 cm (4.72")
Bulbs: 1 x 40W E27
Net Weight: 9 kg / 20 lb Cable Exit:

Top

Dimensions are measured from the base of the lamp to the middle of the bulb holder and are excluding shade. The overall height with a 12" oval shade is 57cm