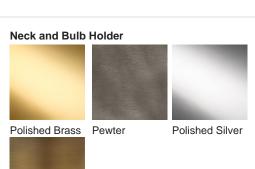

# **BELLA FIGURA**

# **Bodice Lamp**

## **TL663E**

Collection Name

#### **MOONLIGHT COLLECTION**

The Bodice table lamp is the English Rose of this latest collection; a feminine personality composed of elegance and beauty with an unmistakably graceful demeanour. This table lamp is comprised of a mouth blown body of glass and a solid, spun brass neck, both deftly crafted in the south of England. IMPORTANT NOTE - Raincloud, Nightwatch and Ballet glass finishes are currently only available as singles.

## Compatible with



Express



TL663 in Ballet and Pewter with a 12" Oval Shade in James Hare Pleated 38000/110

# **Available Finishes**





**Antique Brass** 





#### **Available Sizes**

One size only

TL663,

Height: 36.5 cm (14.37")
Diameter: 16 cm (6.3")
Depth: 12 cm (4.72")
Bulbs: 1 x 40W E27
Net Weight: 9 kg / 20 lb Cable Exit:

Top

Dimensions are measured from the base of the lamp to the middle of the bulb holder and are excluding shade. The overall height with a 12" oval shade is 57cm

Finish note: As these glass lamps are handmade by our artisans in England, they may vary slightly from piece to piece in dimension and appearance