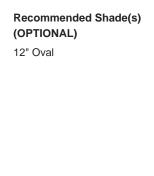

## Compatible with

Express

TL663 in Ballet and Pewter with a 12" Oval Shade in James Hare Pleated 38000/110