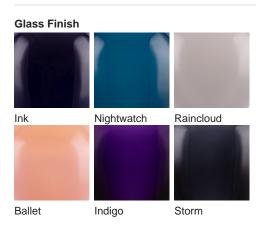

#### **MOONLIGHT COLLECTION**

The Bodice table lamp is the English Rose of this latest collection; a feminine personality composed of elegance and beauty with an unmistakably graceful demeanour. This table lamp is comprised of a mouth blown body of glass and a solid, spun brass neck, both deftly crafted in the south of England. IMPORTANT NOTE - Raincloud, Nightwatch and Ballet glass finishes are currently only available as singles.

# **Available Finishes**

**Antique Brass** 