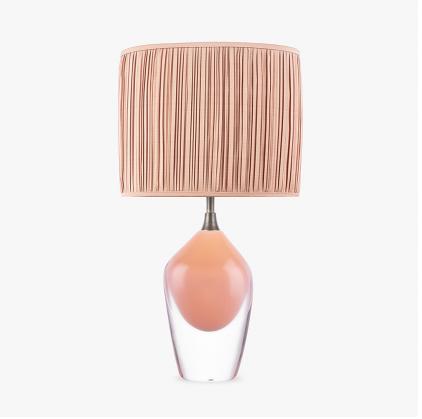

## Compatible with

Express

TL663 in Ballet and Pewter with a 12" Oval Shade in James Hare Pleated 38000/110

#### **Available Sizes**

One size only

TL663,

Height: 36.5 cm (14.37")
Diameter: 16 cm (6.3")
Depth: 12 cm (4.72")
Bulbs: 1 x 40W E27
Net Weight: 9 kg / 20 lb Cable Exit:

Top

Dimensions are measured from the base of the lamp to the middle of the bulb holder and are excluding shade. The overall height with a 12" oval shade is 57cm