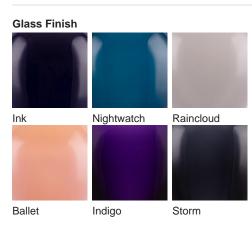

#### **MOONLIGHT COLLECTION**

The Bodice table lamp is the English Rose of this latest collection; a feminine personality composed of elegance and beauty with an unmistakably graceful demeanour. This table lamp is comprised of a mouth blown body of glass and a solid, spun brass neck, both deftly crafted in the south of England. IMPORTANT NOTE - Raincloud, Nightwatch and Ballet glass finishes are currently only available as singles.

# **Available Finishes**

**Antique Brass** 

Recommended Shade(s) (OPTIONAL) 12" Oval