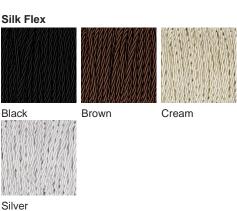

## Compatible with

Express

TL663 in Ballet and Pewter with a 12" Oval Shade in James Hare Pleated 38000/110