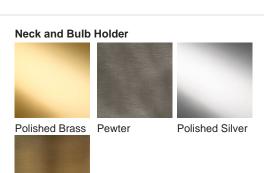

# **Available Finishes**

**Antique Brass** 

Recommended Shade(s) (OPTIONAL) 12" Oval