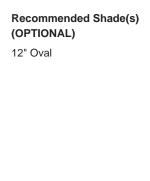

## Compatible with

Express

TL663 in Indigo and Polished Brass with a 12" Oval Shade in James Hare 38000/101 Rice Paper