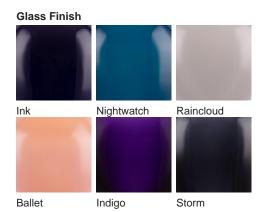

#### **MOONLIGHT COLLECTION**

The Bodice table lamp is the English Rose of this latest collection; a feminine personality composed of elegance and beauty with an unmistakably graceful demeanour. This table lamp is comprised of a mouth blown body of glass and a solid, spun brass neck, both deftly crafted in the south of England. IMPORTANT NOTE - Raincloud, Nightwatch and Ballet glass finishes are currently only available as singles.

# **Available Finishes**

**Antique Brass** 