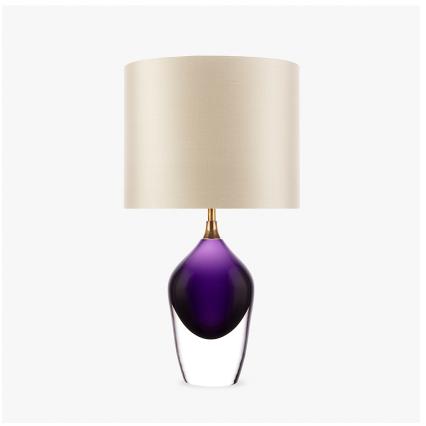

#### **MOONLIGHT COLLECTION**

The Bodice table lamp is the English Rose of this latest collection; a feminine personality composed of elegance and beauty with an unmistakably graceful demeanour. This table lamp is comprised of a mouth blown body of glass and a solid, spun brass neck, both deftly crafted in the south of England. IMPORTANT NOTE - Raincloud, Nightwatch and Ballet glass finishes are currently only available as singles.

## Compatible with

Express

TL663 in Indigo and Polished Brass with a 12" Oval Shade in James Hare 38000/101 Rice Paper