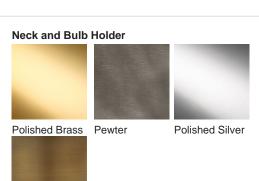

# **BELLA FIGURA**

# **Bodice Lamp**

## **TL663E**

Collection Name

#### **MOONLIGHT COLLECTION**

The Bodice table lamp is the English Rose of this latest collection; a feminine personality composed of elegance and beauty with an unmistakably graceful demeanour. This table lamp is comprised of a mouth blown body of glass and a solid, spun brass neck, both deftly crafted in the south of England. IMPORTANT NOTE - Raincloud, Nightwatch and Ballet glass finishes are currently only available as singles.

## Compatible with



Express



TL663 in Indigo and Polished Brass with a 12" Oval Shade in James Hare 38000/101 Rice Paper

# **Available Finishes**





**Antique Brass** 





#### **Available Sizes**

One size only

TL663,

Height: 36.5 cm (14.37")
Diameter: 16 cm (6.3")
Depth: 12 cm (4.72")
Bulbs: 1 x 40W E27
Net Weight: 9 kg / 20 lb Cable Exit:

Top

Dimensions are measured from the base of the lamp to the middle of the bulb holder and are excluding shade. The overall height with a 12" oval shade is 57cm

Finish note: As these glass lamps are handmade by our artisans in England, they may vary slightly from piece to piece in dimension and appearance