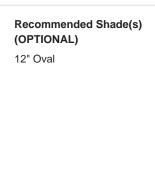

#### Compatible with

Express

TL663 in Indigo and Polished Brass with a 12" Oval Shade in James Hare 38000/101 Rice Paper

#### **Available Sizes**

One size only

TL663,

Height: 36.5 cm (14.37")
Diameter: 16 cm (6.3")
Depth: 12 cm (4.72")
Bulbs: 1 x 40W E27
Net Weight: 9 kg / 20 lb Cable Exit:

Top

Dimensions are measured from the base of the lamp to the middle of the bulb holder and are excluding shade. The overall height with a 12" oval shade is 57cm