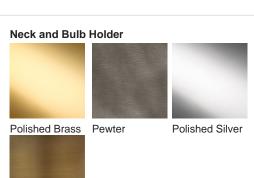

# **BELLA FIGURA**

## **Bodice Lamp**

#### **TL663**

Collection Name

#### **MOONLIGHT COLLECTION**

The Bodice table lamp is the English Rose of this latest collection; a feminine personality composed of elegance and beauty with an unmistakably graceful demeanour. This table lamp is comprised of a mouth blown body of glass and a solid, spun brass neck, both deftly crafted in the south of England. IMPORTANT NOTE - Raincloud, Nightwatch and Ballet glass finishes are currently only available as singles.

#### Compatible with



Express



TL663 in Indigo and Polished Brass with a 12" Oval Shade in James Hare 38000/101 Rice Paper

### **Available Finishes**





**Antique Brass** 





#### **Available Sizes**

One size only

TL663,

Height: 36.5 cm (14.37")
Diameter: 16 cm (6.3")
Depth: 12 cm (4.72")
Bulbs: 1 x 40W E27
Net Weight: 9 kg / 20 lb Cable Exit:

Top

Dimensions are measured from the base of the lamp to the middle of the bulb holder and are excluding shade. The overall height with a 12" oval shade is 57cm

Finish note: As these glass lamps are handmade by our artisans in England, they may vary slightly from piece to piece in dimension and appearance