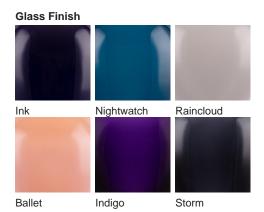

#### **MOONLIGHT COLLECTION**

The Bodice table lamp is the English Rose of this latest collection; a feminine personality composed of elegance and beauty with an unmistakably graceful demeanour. This table lamp is comprised of a mouth blown body of glass and a solid, spun brass neck, both deftly crafted in the south of England. IMPORTANT NOTE - Raincloud, Nightwatch and Ballet glass finishes are currently only available as singles.

### **Available Finishes**

**Antique Brass** 