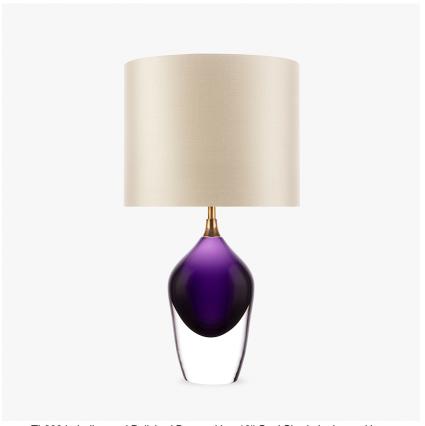

#### **MOONLIGHT COLLECTION**

The Bodice table lamp is the English Rose of this latest collection; a feminine personality composed of elegance and beauty with an unmistakably graceful demeanour. This table lamp is comprised of a mouth blown body of glass and a solid, spun brass neck, both deftly crafted in the south of England. IMPORTANT NOTE - Raincloud, Nightwatch and Ballet glass finishes are currently only available as singles.

#### Compatible with

Express

TL663 in Indigo and Polished Brass with a 12" Oval Shade in James Hare 38000/101 Rice Paper