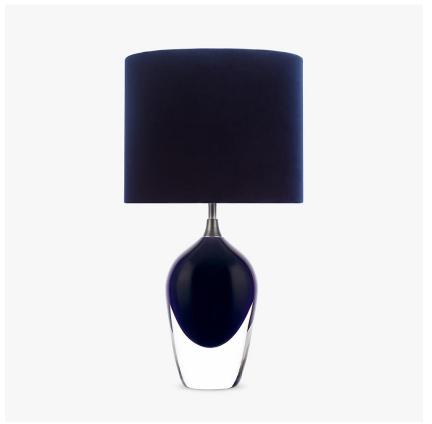

#### **MOONLIGHT COLLECTION**

The Bodice table lamp is the English Rose of this latest collection; a feminine personality composed of elegance and beauty with an unmistakably graceful demeanour. This table lamp is comprised of a mouth blown body of glass and a solid, spun brass neck, both deftly crafted in the south of England. IMPORTANT NOTE - Raincloud, Nightwatch and Ballet glass finishes are currently only available as singles.

## Compatible with

Express

TL663 in Storm and Pewter with a 12" Oval Shade in James Hare 8308/03