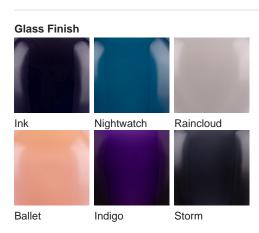

#### **MOONLIGHT COLLECTION**

The Bodice table lamp is the English Rose of this latest collection; a feminine personality composed of elegance and beauty with an unmistakably graceful demeanour. This table lamp is comprised of a mouth blown body of glass and a solid, spun brass neck, both deftly crafted in the south of England. IMPORTANT NOTE - Raincloud, Nightwatch and Ballet glass finishes are currently only available as singles.

#### **Available Finishes**

Antique Brass