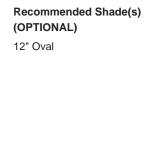

## Compatible with

Express

TL663 in Storm and Pewter with a 12" Oval Shade in James Hare 8308/03