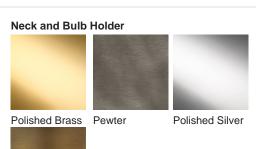

#### **MOONLIGHT COLLECTION**

The Bodice table lamp is the English Rose of this latest collection; a feminine personality composed of elegance and beauty with an unmistakably graceful demeanour. This table lamp is comprised of a mouth blown body of glass and a solid, spun brass neck, both deftly crafted in the south of England. IMPORTANT NOTE - Raincloud, Nightwatch and Ballet glass finishes are currently only available as singles.