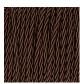

# Recommended Shade(s) (OPTIONAL)

9" Tall Drum

Cream

Black Brown

Silver

Small

TL661-SM,

Height: 31 cm (12.2") Diameter: 16.5 cm (6.5") Bulbs: 1 x 40W E27 Cable Exit: Top