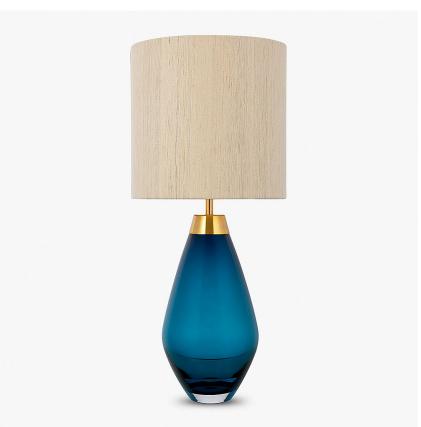

# **Bijou Small Lamp**

#### **CONTOUR COLLECTION**

An uncomplicated jewel of utmost sophistication, which will place itself effortlessly within a vast array of settings. The Bijou lamp is a fusion of English blown glass and Italian gilding to create this versatile and feminine gem of distinction.

#### Compatible with

Express

Yacht Club

TL661 in Steel Blue and Brushed Gold with 9" Tall Drum Shade in Silk Linen 3998/N

# Recommended Shade(s) (OPTIONAL)

9" Tall Drum

Cream

Black Brown

Silver

Small

TL661-SM,

Height: 31 cm (12.2") Diameter: 16.5 cm (6.5") Bulbs: 1 x 40W E27 Cable Exit: Top