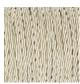

# Recommended Shade(s) (OPTIONAL)

9" Tall Drum

Cream

Black Brown

Silver

Small

TL661-SM,

Height: 31 cm (12.2") Diameter: 16.5 cm (6.5") Bulbs: 1 x 40W E27 Cable Exit: Top