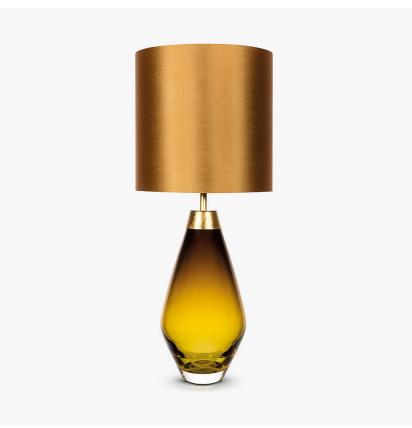

# **Bijou Small Lamp**

#### **CONTOUR COLLECTION**

An uncomplicated jewel of utmost sophistication, which will place itself effortlessly within a vast array of settings. The Bijou lamp is a fusion of English blown glass and Italian gilding to create this versatile and feminine gem of distinction.

#### Compatible with

Express

Yacht Club

TL661 in Amber Gold Leaf with 9" Tall Drum Shade in Silk Crepe Satin 1806W-70 Ochre