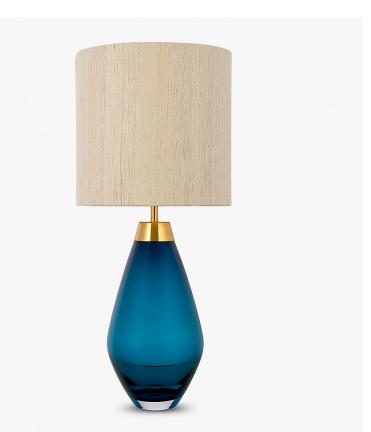

## TL661-SME

**Collection Name** CONTOUR COLLECTION

An uncomplicated jewel of utmost sophistication, which will place itself effortlessly within a vast array of settings. The Bijou lamp is a fusion of English blown glass and Italian gilding to create this versatile and feminine gem of distinction.

**Compatible with** 

TL661 in Steel Blue and Brushed Gold with 9" Tall Drum Shade in Silk Linen 3998/N

Large TL661-LA, Height: 48 cm (18.9") Diameter: 18.5 cm (7.28") Bulbs: 1 × 40W E27 Cable Exit: Top

TL661-SM: Overall height with a 10" Tall Drum Shade 63cm - 24.8inch TL661-LA: Overall height with a 12" Tall Drum Shade 75cm - 30inch