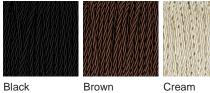

## **Available Finishes**

Black

Cream

Brushed Gold Brushed Nickel

Recommended Shade(s) (OPTIONAL) 9" Tall Drum

Small TL661-SM, Height: 31 cm (12.2") Diameter: 16.5 cm (6.5") Bulbs: 1 × 40W E27 Cable Exit: Top