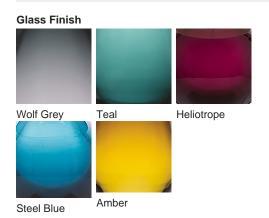

**Compatible with** 

TL661 in Steel Blue and Brushed Gold with 9" Tall Drum Shade in Silk Linen 3998/N