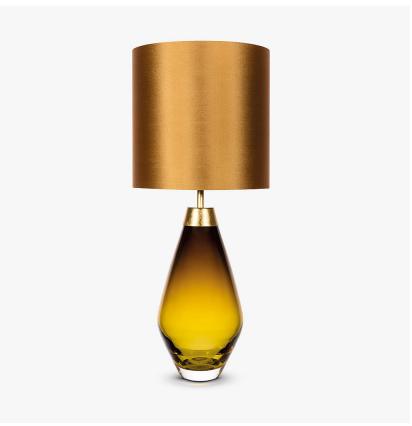

#### **CONTOUR COLLECTION**

An uncomplicated jewel of utmost sophistication, which will place itself effortlessly within a vast array of settings. The Bijou lamp is a fusion of English blown glass and Italian gilding to create this versatile and feminine gem of distinction.

#### Compatible with

Express

Yacht Club

TL661 in Amber Gold Leaf with 9" Tall Drum Shade in Silk Crepe Satin 1806W-70 Ochre