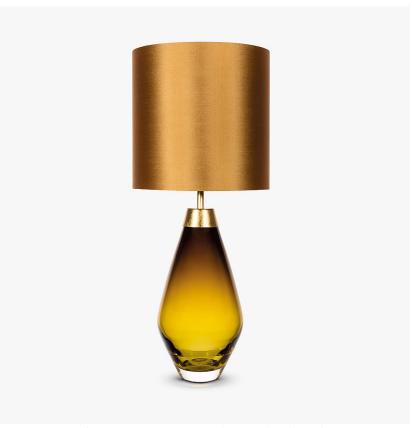

# Bijou Small Lamp

#### **CONTOUR COLLECTION**

An uncomplicated jewel of utmost sophistication, which will place itself effortlessly within a vast array of settings. The Bijou lamp is a fusion of English blown glass and Italian gilding to create this versatile and feminine gem of distinction.

#### Compatible with

Express

Yacht Club

TL661 in Amber Gold Leaf with 9" Tall Drum Shade in Silk Crepe Satin 1806W-70 Ochre

## Silk Flex

Brown

Cream

Silver

Small

TL661-SM,

Height: 31 cm (12.2") Diameter: 16.5 cm (6.5") Bulbs: 1 x 40W E27 Cable Exit: Top

Large