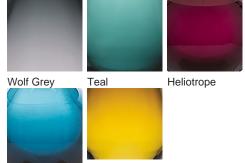

# **BELLA FIGURA**

## **Bijou Small Lamp**

#### **TL661-SM**

Collection Name

#### **CONTOUR COLLECTION**

An uncomplicated jewel of utmost sophistication, which will place itself effortlessly within a vast array of settings. The Bijou lamp is a fusion of English blown glass and Italian gilding to create this versatile and feminine gem of distinction.

Required modifications for use on yachts - lacquer applied to all metal components, "sea rod" through centre to secure base to surfaces, with the cable exit through bottom of the base.

#### Compatible with



Express



Yacht Club



TL661 in Wolf Grey and Brushed Nickel with 10" Tall Drum Shade in Silk Crepe Satin 1806W/86 Prussian

#### Available Finishes

### Glass Finish



Amber Steel Blue

#### **Metal Finish**





Brushed Gold Brushed Nickel

# Recommended Shade(s) (OPTIONAL)

9" Tall Drum

## Silk Flex



Brown



Cream



Silver

Small

TL661-SM, Height: 31 cm (12.2") Diameter: 16 cm (6.3")

Bulbs: 1 x 40W E27 Cable Exit: Top Large

TL661-LA,

Height: 48 cm (18.9")
Diameter: 18.5 cm (7.28")
Bulbs: 1 x 40W E27
Cable Exit: Top

TL661-SM: Overall height with a 10" Tall Drum Shade 63cm - 24.8inch TL661-LA: Overall height with a 12" Tall Drum Shade 75cm - 30inch