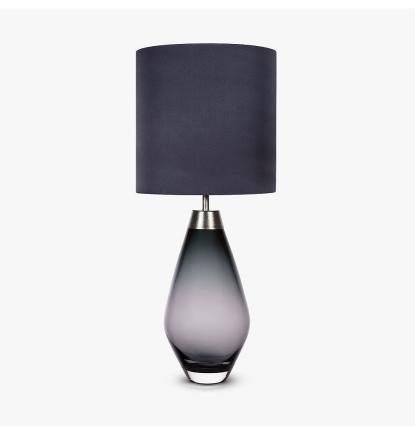

#### **CONTOUR COLLECTION**

An uncomplicated jewel of utmost sophistication, which will place itself effortlessly within a vast array of settings. The Bijou lamp is a fusion of English blown glass and Italian gilding to create this versatile and feminine gem of distinction.

#### Compatible with

Express

Yacht Club

TL661 in Wolf Grey and Brushed Nickel with 10" Tall Drum Shade in Silk Crepe Satin 1806W/86 Prussian