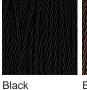

## Silk Flex

Cream

Brown

Black

Silver

Small

TL661-SM, Height: 31 cm (12.2") Diameter: 16 cm (6.3")

Bulbs: 1 x 40W E27 Cable Exit: Top Large