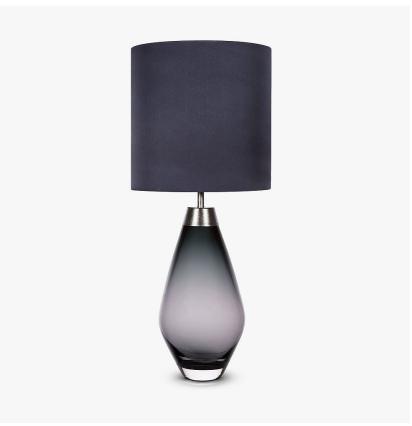

# Bijou Small Lamp

#### TL661-SME

Collection Name

### **CONTOUR COLLECTION**

An uncomplicated jewel of utmost sophistication, which will place itself effortlessly within a vast array of settings. The Bijou lamp is a fusion of English blown glass and Italian gilding to create this versatile and feminine gem of distinction.

#### Compatible with

Express

Yacht Club

TL661 in Wolf Grey and Brushed Nickel with 10" Tall Drum Shade in Silk Crepe Satin 1806W/86 Prussian