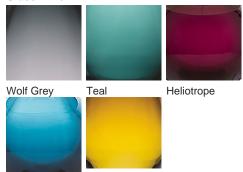

# **BELLA FIGURA**

# Bijou Small Lamp

#### **TL661-SM**

Collection Name

#### **CONTOUR COLLECTION**

An uncomplicated jewel of utmost sophistication, which will place itself effortlessly within a vast array of settings. The Bijou lamp is a fusion of English blown glass and Italian gilding to create this versatile and feminine gem of distinction.

#### Compatible with



Express



Yacht Club



TL661 in Wolf Grey and Brushed Nickel with 10" Tall Drum Shade in Silk Crepe Satin 1806W/86 Prussian

#### **Available Finishes**

## **Glass Finish**



Amber Steel Blue

# **Metal Finish**



Brushed Gold Brushed Nickel

### Recommended Shade(s) (OPTIONAL)

9" Tall Drum

### Silk Flex

Silver



Small

TL661-SM, Height: 31 cm (12.2") Diameter: 16 cm (6.3")

Bulbs: 1 x 40W E27 Cable Exit: Top Large

TL661-LA,

Height: 48 cm (18.9")
Diameter: 18.5 cm (7.28")
Bulbs: 1 x 40W E27
Cable Exit: Top

TL661-SM: Overall height with a 10" Tall Drum Shade 63cm - 24.8inch TL661-LA: Overall height with a 12" Tall Drum Shade 75cm - 30inch