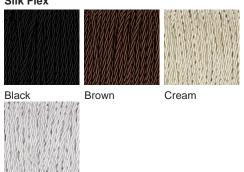

### Silk Flex

Silver

Small

TL661-SM, Height: 31 cm (12.2") Diameter: 16 cm (6.3")

Bulbs: 1 x 40W E27 Cable Exit: Top Large

TL661-LA,

Height: 48 cm (18.9")
Diameter: 18.5 cm (7.28")
Bulbs: 1 x 40W E27
Cable Exit: Top