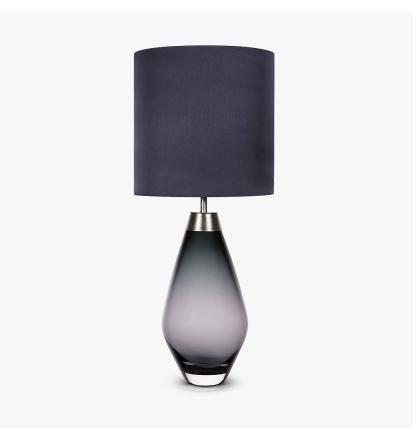

#### Compatible with

Express

Yacht Club

TL661 in Wolf Grey and Brushed Nickel with 10" Tall Drum Shade in Silk Crepe Satin 1806W/86 Prussian

### Silk Flex

Silver

Small

TL661-SM, Height: 31 cm (12.2") Diameter: 16 cm (6.3")

Bulbs: 1 x 40W E27 Cable Exit: Top Large

TL661-LA,

Height: 48 cm (18.9")
Diameter: 18.5 cm (7.28")
Bulbs: 1 x 40W E27
Cable Exit: Top

TL661-SM: Overall height with a 10" Tall Drum Shade 63cm - 24.8inch TL661-LA: Overall height with a 12" Tall Drum Shade 75cm - 30inch