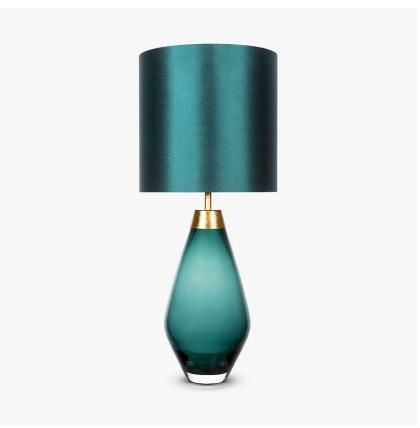

# **Bijou Small Lamp**

## **TL661-SM**

Collection Name

## **CONTOUR COLLECTION**

An uncomplicated jewel of utmost sophistication, which will place itself effortlessly within a vast array of settings. The Bijou lamp is a fusion of English blown glass and Italian gilding to create this versatile and feminine gem of distinction.

#### Compatible with

Express

Yacht Club

TL661 in Teal and Gold Leaf with 10" Tall Drum Shade in Silk Dupion 5018W/ 62