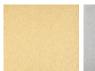

## Silk Flex

Cream

Brown

Small

TL661-SM,

Height: 31 cm (12.2") Diameter: 16.5 cm (6.5") Bulbs: 1 x 40W E27 Cable Exit: Top

Large

TL661-LA,