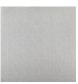

# **BELLA FIGURA**

# **Bijou Small Lamp**

## **TL661-SM**

Collection Name

## **CONTOUR COLLECTION**

An uncomplicated jewel of utmost sophistication, which will place itself effortlessly within a vast array of settings. The Bijou lamp is a fusion of English blown glass and Italian gilding to create this versatile and feminine gem of distinction.

Required modifications for use on yachts - lacquer applied to all metal components, "sea rod" through centre to secure base to surfaces, with the cable exit through bottom of the base.

#### Compatible with



Express



Yacht Club



TL661 in Teal and Gold Leaf with 10" Tall Drum Shade in Silk Dupion 5018W/ 62

#### **Available Finishes**







Steel Blue



Heliotrope



Amber

# **Metal Finish**





Brushed Gold Brushed Nickel

# Recommended Shade(s) (OPTIONAL)

9" Tall Drum

## Silk Flex





Cream

Brown



Small

TL661-SM,

Height: 31 cm (12.2") Diameter: 16.5 cm (6.5") Bulbs: 1 x 40W E27 Cable Exit: Top

Large

TL661-LA,

Height: 48 cm (18.9") Diameter: 18.5 cm (7.28") Bulbs: 1 x 40W E27

Cable Exit: Top

TL661-SM: Overall height with a 10" Tall Drum Shade 63cm - 24.8inch TL661-LA: Overall height with a 12" Tall Drum Shade 75cm - 30"