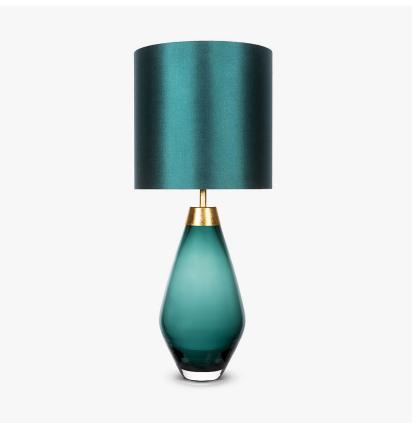

## Compatible with

Express

Yacht Club

TL661 in Teal and Gold Leaf with 10" Tall Drum Shade in Silk Dupion 5018W/ 62