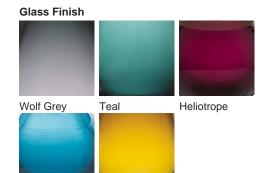

# **BELLA FIGURA**

# Bijou Small Lamp

## TL661-SME

Collection Name

## **CONTOUR COLLECTION**

An uncomplicated jewel of utmost sophistication, which will place itself effortlessly within a vast array of settings. The Bijou lamp is a fusion of English blown glass and Italian gilding to create this versatile and feminine gem of distinction.

## Compatible with



Express



Yacht Club



TL661 in Teal and Gold Leaf with 10" Tall Drum Shade in Silk Dupion 5018W/ 62

## **Available Finishes**



Amber



Steel Blue

Silver



# Metal Finish Recommended Shade(s) (OPTIONAL)

Brushed Gold Brushed Nickel

9" Tall Drum

Small

TL661-SM,

Height: 31 cm (12.2") Diameter: 16.5 cm (6.5") Bulbs: 1 x 40W E27 Cable Exit: Top

Large

TL661-LA,

Height: 48 cm (18.9") Diameter: 18.5 cm (7.28") Bulbs: 1 x 40W E27

Cable Exit: Top

TL661-SM: Overall height with a 10" Tall Drum Shade 63cm - 24.8inch TL661-LA: Overall height with a 12" Tall Drum Shade 75cm - 30"