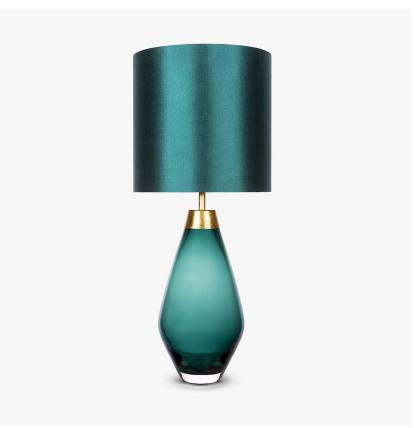

# Bijou Small Lamp

## **TL661-SM**

Collection Name

## **CONTOUR COLLECTION**

An uncomplicated jewel of utmost sophistication, which will place itself effortlessly within a vast array of settings. The Bijou lamp is a fusion of English blown glass and Italian gilding to create this versatile and feminine gem of distinction.

#### Compatible with

Express

Yacht Club

TL661 in Teal and Gold Leaf with 10" Tall Drum Shade in Silk Dupion 5018W/ 62