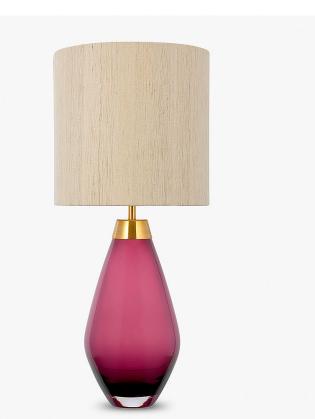

# Bijou Small Lamp

## TL661-SM

Collection Name CONTOUR COLLECTION

An uncomplicated jewel of utmost sophistication, which will place itself effortlessly within a vast array of settings. The Bijou lamp is a fusion of English blown glass and Italian gilding to create this versatile and feminine gem of distinction.

### Compatible with

Available Finishes

Bijou Lamp in Heliotrope and Brushed Gold with 9" Tall Drum Shade in Silk Linen 3998/Natural N