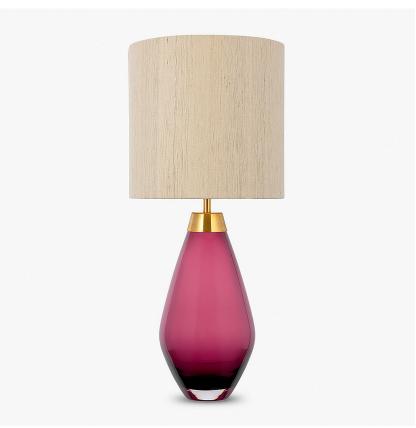

## **Bijou Small Lamp**

#### **CONTOUR COLLECTION**

An uncomplicated jewel of utmost sophistication, which will place itself effortlessly within a vast array of settings. The Bijou lamp is a fusion of English blown glass and Italian gilding to create this versatile and feminine gem of distinction.

#### Compatible with

Express

Yacht Club

Bijou Lamp in Heliotrope and Brushed Gold with 9" Tall Drum Shade in Silk Linen 3998/Natural N