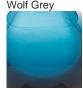

# **BELLA FIGURA**

## **Bijou Small Lamp**

#### TL661-SME

Collection Name

#### **CONTOUR COLLECTION**

An uncomplicated jewel of utmost sophistication, which will place itself effortlessly within a vast array of settings. The Bijou lamp is a fusion of English blown glass and Italian gilding to create this versatile and feminine gem of distinction.

#### Compatible with



Express



Yacht Club



Bijou Lamp in Heliotrope and Brushed Gold with 9" Tall Drum Shade in Silk Linen 3998/Natural N

#### **Available Finishes**

#### **Glass Finish**



Venetian Amber Wolf Grey



Heliotrope



Teal



Steel Blue

## **Metal Finish**





Brushed Gold Brushed Nickel

## Recommended Shade(s) (OPTIONAL)

9" Tall Drum

## Silk Flex





Brown



Cream



Silver

Small

TL661-SM,

Height: 31 cm (12.2") Diameter: 16.5 cm (6.5") Bulbs: 1 x 40W E27 Cable Exit: Top

Large

TL661-LA,

Height: 48 cm (18.9") Diameter: 18.5 cm (7.28") Bulbs: 1 x 40W E27 Cable Exit: Top

TL661-SM: Overall height with a 10" Tall Drum Shade 63cm - 24.8inch TL661-LA: Overall height with a 12" Tall Drum Shade 75cm - 30inch