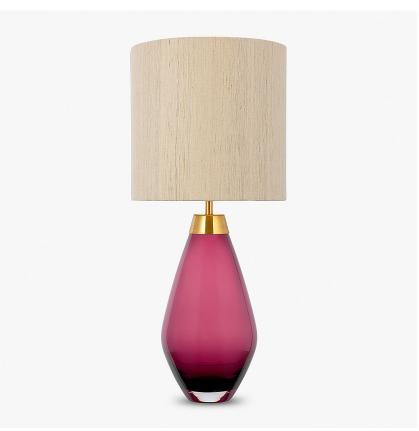

# Bijou Small Lamp

#### **CONTOUR COLLECTION**

An uncomplicated jewel of utmost sophistication, which will place itself effortlessly within a vast array of settings. The Bijou lamp is a fusion of English blown glass and Italian gilding to create this versatile and feminine gem of distinction.

#### Compatible with

Express

Yacht Club

Bijou Lamp in Heliotrope and Brushed Gold with 9" Tall Drum Shade in Silk Linen 3998/Natural N