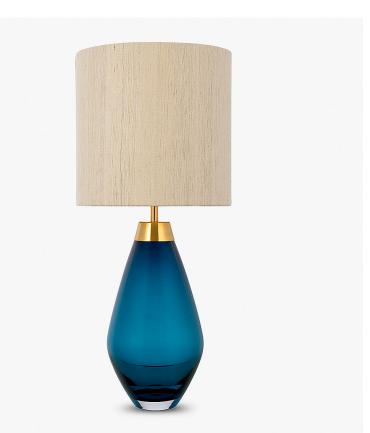

#### **TL661-SM**

Collection Name CONTOUR COLLECTION

An uncomplicated jewel of utmost sophistication, which will place itself effortlessly within a vast array of settings. The Bijou lamp is a fusion of English blown glass and Italian gilding to create this versatile and feminine gem of distinction.

**Compatible with** 

TL661 in Steel Blue and Brushed Gold with 9" Tall Drum Shade in Silk Linen 3998/N

# Metal Finish

Brushed Gold Brushed Nickel

Recommended Shade(s) (OPTIONAL) 9" Tall Drum

Small TL661-SM, Height: 31 cm (12.2") Diameter: 16.5 cm (6.5") Bulbs: 1 × 40W E27 Cable Exit: Top

Large TL661-LA, Height: 48 cm (18.9") Diameter: 18.5 cm (7.28") Bulbs: 1 × 40W E27 Cable Exit: Top