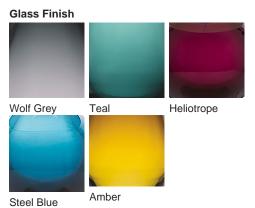

**Compatible with** 

TL661 in Steel Blue and Brushed Gold with 9" Tall Drum Shade in Silk Linen 3998/N