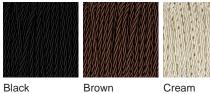

## **BELLA FIGURA**

### **Bijou Small Lamp**

#### **TL661-SM**

Collection Name CONTOUR COLLECTION

An uncomplicated jewel of utmost sophistication, which will place itself effortlessly within a vast array of settings. The Bijou lamp is a fusion of English blown glass and Italian gilding to create this versatile and feminine gem of distinction.

**Compatible with** 





TL661 in Steel Blue and Brushed Gold with 9" Tall Drum Shade in Silk Linen 3998/N

#### **Available Finishes**







Black

Cream



Silver

# Metal Finish

Brushed Gold Brushed Nickel

Recommended Shade(s) (OPTIONAL) 9" Tall Drum

Small TL661-SM, Height: 31 cm (12.2") Diameter: 16.5 cm (6.5") Bulbs: 1 × 40W E27 Cable Exit: Top

Large TL661-LA, Height: 48 cm (18.9") Diameter: 18.5 cm (7.28") Bulbs: 1 × 40W E27 Cable Exit: Top

TL661-SM: Overall height with a 10" Tall Drum Shade 63cm - 24.8inch TL661-LA: Overall height with a 12" Tall Drum Shade 75cm - 30inch