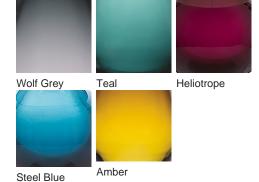

## **Available Finishes**

#### **Glass Finish**

#### **CONTOUR COLLECTION**

An uncomplicated jewel of utmost sophistication, which will place itself effortlessly within a vast array of settings. The Bijou lamp is a fusion of English blown glass and Italian gilding to create this versatile and feminine gem of distinction, now available in a statuesque larger size. IMPORTANT NOTE - Wolf Grey glass finish is currently only available in singles.