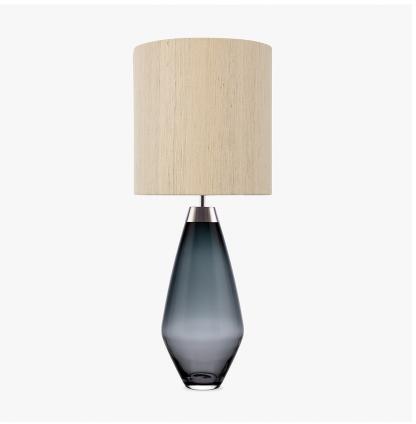

## Bijou Large Lamp

## **TL661-LA**

Collection Name

#### **CONTOUR COLLECTION**

An uncomplicated jewel of utmost sophistication, which will place itself effortlessly within a vast array of settings. The Bijou lamp is a fusion of English blown glass and Italian gilding to create this versatile and feminine gem of distinction, now available in a statuesque larger size. IMPORTANT NOTE - Wolf Grey glass finish is currently only available in singles.

## Compatible with

Express

Yacht Club

TL661 in Wolf Grey and Brushed Nickel with 12" Tall Drum Shade in 3998/ Beige

#### **Metal Finish** Recommended Shade(s) (OPTIONAL)

**Brushed Nickel** 

Brushed Gold

Small

TL661-SM,

Height: 31 cm (12.2") Diameter: 16.5 cm (6.5") Bulbs: 1 x 40W E27 Cable Exit: Top

Large

TL661-LA,

Height: 48 cm (18.9") Diameter: 18.5 cm (7.28") Bulbs: 1 x 40W E27

Cable Exit: Top

TL661-SM: Overall height with a 10" Tall Drum Shade 63cm - 24.8inch TL661-LA: Overall height with a 12" Tall Drum Shade 75cm - 30"