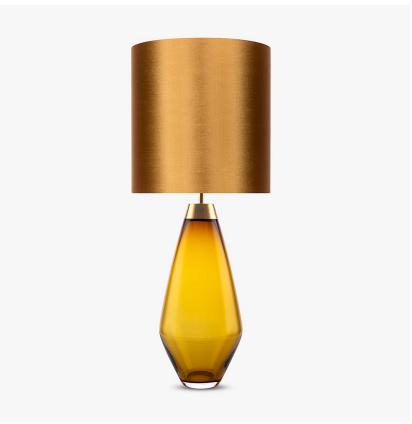

# Bijou Large Lamp

### **CONTOUR COLLECTION**

An uncomplicated jewel of utmost sophistication, which will place itself effortlessly within a vast array of settings. The Bijou lamp is a fusion of English blown glass and Italian gilding to create this versatile and feminine gem of distinction, now available in a statuesque larger size. IMPORTANT NOTE - Wolf Grey glass finish is currently only available in singles.

## Compatible with

Express

Yacht Club

TL661 in Amber and Brushed Gold with 12" Tall Drum Shade in Silk Crepe Satin 1806W/ 70 Ochre