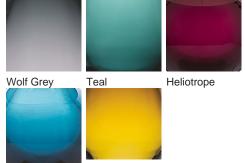

## **Available Finishes**

### **Glass Finish**

Amber Steel Blue

**Metal Finish** Brushed Gold Brushed Nickel

Recommended Shade(s) (OPTIONAL) 12" Tall Drum