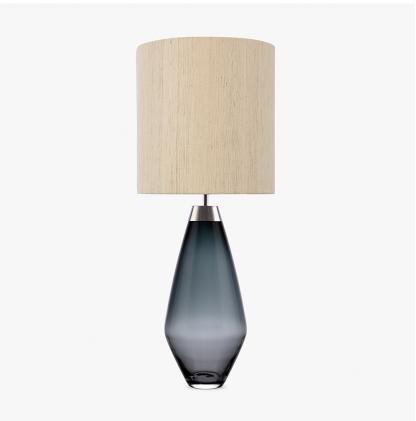

### Bijou Large Lamp

#### TL661-LAE

Collection Name

#### **CONTOUR COLLECTION**

An uncomplicated jewel of utmost sophistication, which will place itself effortlessly within a vast array of settings. The Bijou lamp is a fusion of English blown glass and Italian gilding to create this versatile and feminine gem of distinction, now available in a statuesque larger size. IMPORTANT NOTE - Wolf Grey glass finish is currently only available in singles.

#### Compatible with

Yacht Club

TL661 in Wolf Grey and Brushed Nickel with 12" Tall Drum Shade in 3998/ Beige

#### Silk Flex

Silver

Small

TL661-SM,

Height: 31 cm (12.2") Diameter: 16.5 cm (6.5") Bulbs: 1 x 40W E27 Cable Exit: Top

Large

TL661-LA,

Height: 48 cm (18.9") Diameter: 18.5 cm (7.28") Bulbs: 1 x 40W E27

Cable Exit: Top

TL661-SM: Overall height with a 10" Tall Drum Shade 63cm - 24.8inch TL661-LA: Overall height with a 12" Tall Drum Shade 75cm - 30"