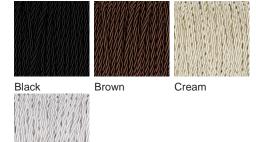

#### Silk Flex

Silver

Small

TL661-SM,

Height: 31 cm (12.2") Diameter: 16.5 cm (6.5") Bulbs: 1 x 40W E27 Cable Exit: Top

Large

TL661-LA,

Height: 48 cm (18.9") Diameter: 18.5 cm (7.28") Bulbs: 1 x 40W E27