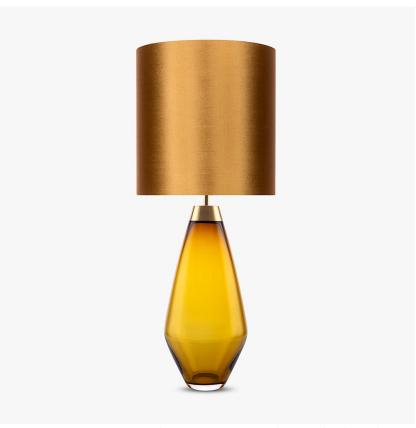

### Bijou Large Lamp

#### **CONTOUR COLLECTION**

An uncomplicated jewel of utmost sophistication, which will place itself effortlessly within a vast array of settings. The Bijou lamp is a fusion of English blown glass and Italian gilding to create this versatile and feminine gem of distinction, now available in a statuesque larger size. IMPORTANT NOTE - Wolf Grey glass finish is currently only available in singles.

#### Compatible with

Yacht Club

TL661 in Amber and Brushed Gold with 12" Tall Drum Shade in Silk Crepe Satin 1806W/ 70 Ochre