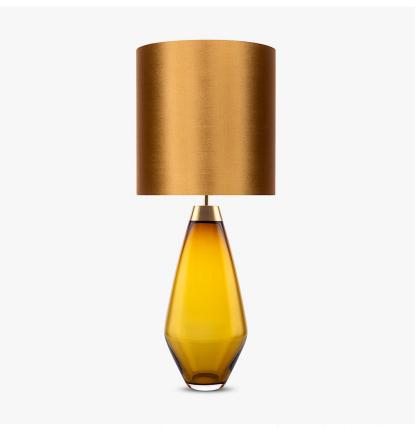

# Bijou Large Lamp

#### **CONTOUR COLLECTION**

An uncomplicated jewel of utmost sophistication, which will place itself effortlessly within a vast array of settings. The Bijou lamp is a fusion of English blown glass and Italian gilding to create this versatile and feminine gem of distinction, now available in a statuesque larger size. IMPORTANT NOTE - Wolf Grey glass finish is currently only available in singles.

#### Compatible with

Yacht Club

TL661 in Amber and Brushed Gold with 12" Tall Drum Shade in Silk Crepe Satin 1806W/ 70 Ochre