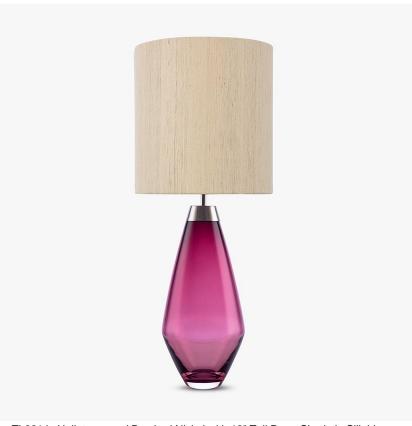

## Compatible with

Express

Yacht Club

TL661 in Heliotrope and Brushed Nickel with 12" Tall Drum Shade in Silk Linen 3998/Natural N

TL661-LA,

Height: 48 cm (18.9") Diameter: 18.5 cm (7.28") Bulbs: 1 x 40W E27

Cable Exit: Top

TL661-SM: Overall height with a 10" Tall Drum Shade 63cm - 24.8inch TL661-LA: Overall height with a 12" Tall Drum Shade 75cm - 30"