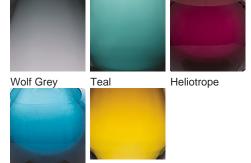

#### **CONTOUR COLLECTION**

An uncomplicated jewel of utmost sophistication, which will place itself effortlessly within a vast array of settings. The Bijou lamp is a fusion of English blown glass and Italian gilding to create this versatile and feminine gem of distinction, now available in a statuesque larger size. IMPORTANT NOTE - Wolf Grey glass finish is currently only available in singles.

#### **Glass Finish**

Amber Steel Blue

**Metal Finish** 

Brushed Gold Brushed Nickel