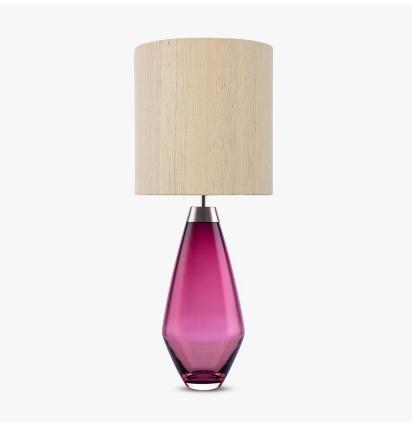

# Bijou Large Lamp

#### **CONTOUR COLLECTION**

An uncomplicated jewel of utmost sophistication, which will place itself effortlessly within a vast array of settings. The Bijou lamp is a fusion of English blown glass and Italian gilding to create this versatile and feminine gem of distinction, now available in a statuesque larger size. IMPORTANT NOTE - Wolf Grey glass finish is currently only available in singles.

## Compatible with

Yacht Club

TL661 in Heliotrope and Brushed Nickel with 12" Tall Drum Shade in Silk Linen 3998/Natural N

TL661-LA,

Height: 48 cm (18.9") Diameter: 18.5 cm (7.28") Bulbs: 1 x 40W E27

Cable Exit: Top

TL661-SM: Overall height with a 10" Tall Drum Shade 63cm - 24.8inch TL661-LA: Overall height with a 12" Tall Drum Shade 75cm - 30"