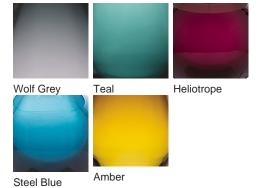

#### **CONTOUR COLLECTION**

An uncomplicated jewel of utmost sophistication, which will place itself effortlessly within a vast array of settings. The Bijou lamp is a fusion of English blown glass and Italian gilding to create this versatile and feminine gem of distinction, now available in a statuesque larger size. IMPORTANT NOTE - Wolf Grey glass finish is currently only available in singles.

### **Available Finishes**

**Metal Finish** 

Recommended Shade(s) (OPTIONAL) 12" Tall Drum